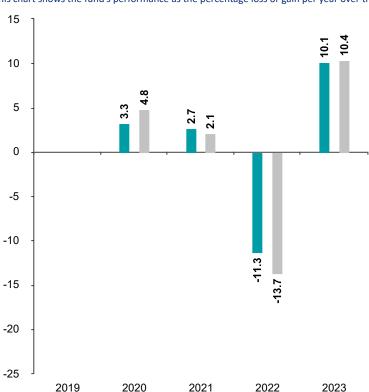

## Past Performance

Fund Index \*

This chart shows the fund's performance as the percentage loss or gain per year over the last 4 years against its benchmark.

You should be aware that past performance is not a guide to future performance.  $% \label{eq:controlled}$ 

Fund launch date: 2006-01-23

Share/unit class launch date: 2019-11-15

Performance is calculated in EUR

The chart shows how much the Fund increased or decreased in value as a percentage in each year, net of charges (excluding entry charge), and net of tax.

\* Index - ICE BofAML Global High Yield TR Hedged

| Performance Table |         |      |      |      |        |       |
|-------------------|---------|------|------|------|--------|-------|
|                   |         | 2019 | 2020 | 2021 | 2022   | 2023  |
|                   | Fund    | N/A  | 3.3% | 2.7% | -11.3% | 10.1% |
|                   | Index * | N/A  | 4.8% | 2.1% | -13.7% | 10.4% |