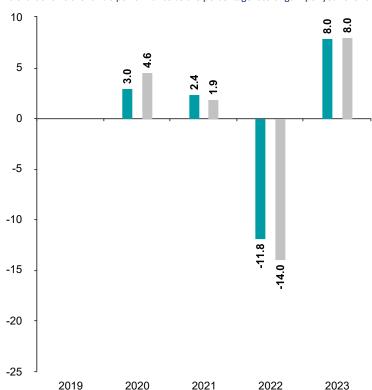

## Past Performance

Fund Index \*

This chart shows the fund's performance as the percentage loss or gain per year over the last 4 years against its benchmark.

You should be aware that past performance is not a guide to future performance.  $% \label{eq:controlled}$ 

Fund launch date: 2006-01-23

Share/unit class launch date: 2019-11-15

Performance is calculated in CHF

The chart shows how much the Fund increased or decreased in value as a percentage in each year, net of charges (excluding entry charge), and net of tax.

\* Index - ICE BofAML Global High Yield TR Hedged

| Performance Table |         |      |      |      |        |      |
|-------------------|---------|------|------|------|--------|------|
|                   |         | 2019 | 2020 | 2021 | 2022   | 2023 |
|                   | Fund    | N/A  | 3.0% | 2.4% | -11.8% | 8.0% |
|                   | Index * | N/A  | 4.6% | 1.9% | -14.0% | 8.0% |