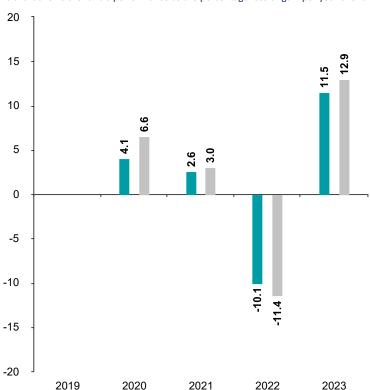

## Past Performance

Fund Index \*

This chart shows the fund's performance as the percentage loss or gain per year over the last 4 years against its benchmark.

You should be aware that past performance is not a guide to future performance.

Fund launch date: 2006-01-23

Share/unit class launch date: 2019-04-12

Performance is calculated in USD

The chart shows how much the Fund increased or decreased in value as a percentage in each year, net of charges (excluding entry charge), and net of tax.

\* Index - ICE BofAML Global High Yield TR Hedged

| Performance Table |         |      |      |      |        |       |
|-------------------|---------|------|------|------|--------|-------|
|                   |         | 2019 | 2020 | 2021 | 2022   | 2023  |
|                   | Fund    | N/A  | 4.1% | 2.6% | -10.1% | 11.5% |
|                   | Index * | N/A  | 6.6% | 3.0% | -11.4% | 12.9% |