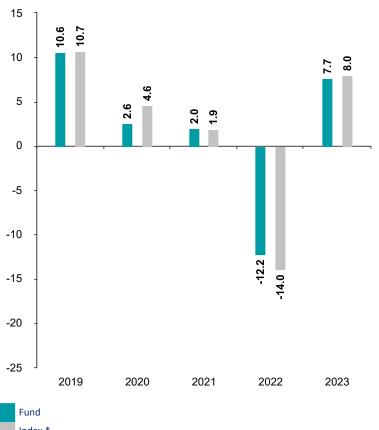

2023

7.7%

8.0%

performance.

and net of tax.

Fund launch date: 2006-01-23

Performance is calculated in CHF

Share/unit class launch date: 2018-09-28

\* Index - ICE BofAML Global High Yield TR Hedged

You should be aware that past performance is not a guide to future

The chart shows how much the Fund increased or decreased in value

as a percentage in each year, net of charges (excluding entry charge),

Past Performance

Index \*

This chart shows the fund's performance as the percentage loss or gain per year over the last 5 years against its benchmark.

 Index \*

 Performance Table

 2019
 2020
 2021
 2022

 Fund
 10.6%
 2.6%
 2.0%
 -12.2%

4.6%

1.9%

-14.0%

10.7%