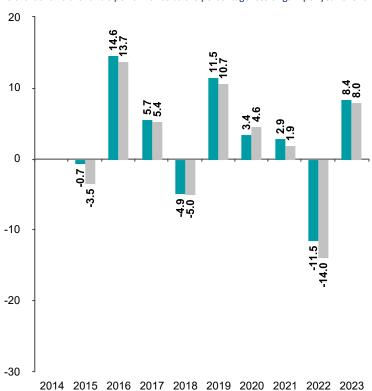

## **Past Performance**

This chart shows the fund's performance as the percentage loss or gain per year over the last 9 years against its benchmark.

You should be aware that past performance is not a guide to future performance.

Fund launch date: 2006-01-23

Share/unit class launch date: 2014-05-30

Performance is calculated in CHF

The chart shows how much the Fund increased or decreased in value as a percentage in each year, net of charges (excluding entry charge), and net of tax.

\* Index - ICE BofAML Global High Yield TR Hedged

Fund Index \*

| Performance Table |              |              |           |           |             |
|-------------------|--------------|--------------|-----------|-----------|-------------|
|                   | 2014 2015    | 2016 2017    | 2018 2019 | 2020 2021 | 2022 2023   |
| Fund              | N/A -0.7% 14 | .6% 5.7% -4  | .9% 11.5% | 3.4% 2.9% | -11.5% 8.4% |
| Index *           | N/A -3.5% 13 | 5.7% 5.4% -5 | .0% 10.7% | 4.6% 1.9% | -14.0% 8.0% |