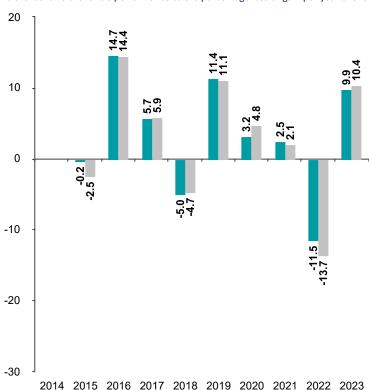

## **Past Performance**

This chart shows the fund's performance as the percentage loss or gain per year over the last 9 years against its benchmark.

You should be aware that past performance is not a guide to future performance.

Fund launch date: 2006-01-23

Share/unit class launch date: 2014-07-31

Performance is calculated in EUR

The chart shows how much the Fund increased or decreased in value as a percentage in each year, net of charges (excluding entry charge), and net of tax.

\* Index - ICE BofAML Global High Yield TR Hedged

Fund Index \*

| Performance Table | e |
|-------------------|---|
|-------------------|---|

|         | 2014 201  | 15 2016 2017  | 2018 2019    | 2020 2021   | 2022 2023   |
|---------|-----------|---------------|--------------|-------------|-------------|
| Fund    | N/A -0.2% | 14.7% 5.7% -5 | .0% 11.4% 3. | .2% 2.5% -: | 11.5% 9.9%  |
| Index * | N/A -2.5% | 14.4% 5.9% -4 | .7% 11.1% 4. | .8% 2.1% -: | 13.7% 10.4% |