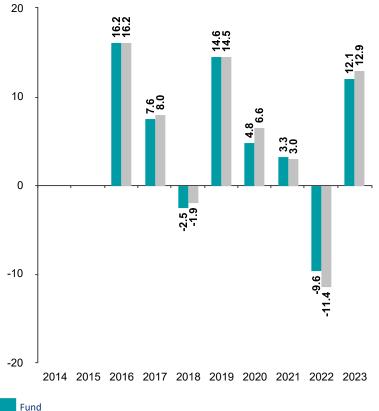

## Past Performance

Index \*

Fund

Index \*

Performance Table

This chart shows the fund's performance as the percentage loss or gain per year over the last 8 years against its benchmark.

2014 2015 2016 2017 2018 2019 2020 2021 2022 2023

N/A N/A 16.2% 8.0% -1.9% 14.5% 6.6% 3.0% -11.4% 12.9%

-9.6% 12.1%

N/A N/A 16.2% 7.6% -2.5% 14.6% 4.8% 3.3%

You should be aware that past performance is not a guide to future performance.

Fund launch date: 2006-01-23

Share/unit class launch date: 2015-06-30

Performance is calculated in USD

The chart shows how much the Fund increased or decreased in value as a percentage in each year, net of charges (excluding entry charge), and net of tax.

\* Index - ICE BofAML Global High Yield TR Hedged