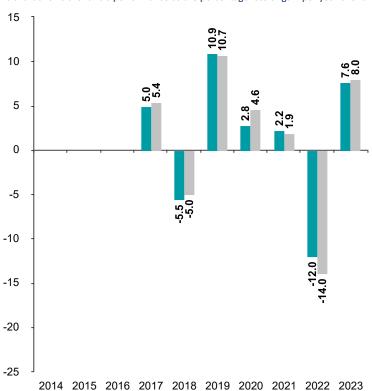

## **Past Performance**

This chart shows the fund's performance as the percentage loss or gain per year over the last 7 years against its benchmark.

You should be aware that past performance is not a guide to future performance.  $% \label{eq:controlled}$ 

Fund launch date: 2006-01-23

Share/unit class launch date: 2016-01-29

Performance is calculated in CHF

The chart shows how much the Fund increased or decreased in value as a percentage in each year, net of charges (excluding entry charge), and net of tax.

\* Index - ICE BofAML Global High Yield TR Hedged

| Fund    |
|---------|
| Index * |

| Performance Table |      |      |       |      |        |        |      |      |        |      |  |
|-------------------|------|------|-------|------|--------|--------|------|------|--------|------|--|
|                   | 2014 | 2015 | 2016  | 2017 | 7 2018 | 3 2019 | 2020 | 2021 | 2022   | 2023 |  |
| Fund              | N/A  | N/A  | N/A ! | 5.0% | -5.5%  | 10.9%  | 2.8% | 2.2% | -12.0% | 7.6% |  |
| Index *           | N/A  | N/A  | N/A ! | 5.4% | -5.0%  | 10.7%  | 4.6% | 1.9% | -14.0% | 8.0% |  |