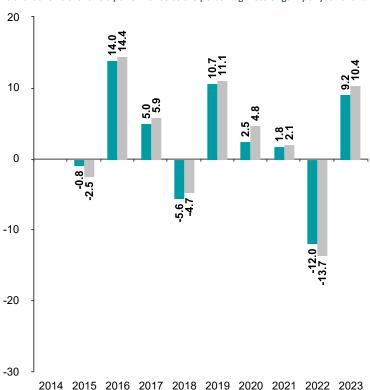

## **Past Performance**

This chart shows the fund's performance as the percentage loss or gain per year over the last 9 years against its benchmark.

You should be aware that past performance is not a guide to future performance.

Fund launch date: 2006-01-23

Share/unit class launch date: 2014-05-30

Performance is calculated in EUR

The chart shows how much the Fund increased or decreased in value as a percentage in each year, net of charges (excluding entry charge), and net of tax.

\* Index - ICE BofAML Global High Yield TR Hedged

Fund Index \*

## **Performance Table**

|         | 2014 20   | 015 2016 2 | 017 2018 | 2019 2020  | 2021 2022   | 2023  |
|---------|-----------|------------|----------|------------|-------------|-------|
| Fund    | N/A -0.8% | 14.0% 5.0% | -5.6% 10 | .7% 2.5% 1 | 8% -12.0%   | 9.2%  |
| Index * | N/A -2.5% | 14.4% 5.9% | -4.7% 11 | .1% 4.8% 2 | 2.1% -13.7% | 10.4% |