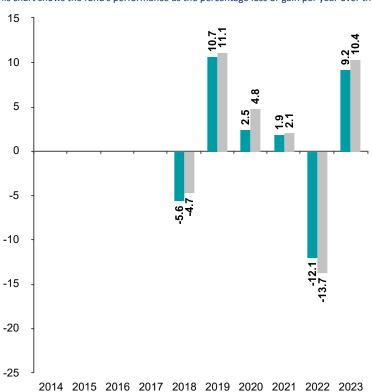

## **Past Performance**

This chart shows the fund's performance as the percentage loss or gain per year over the last 6 years against its benchmark.

You should be aware that past performance is not a guide to future performance.  $% \label{eq:controlled}$ 

Fund launch date: 2006-01-23

Share/unit class launch date: 2017-02-28

Performance is calculated in EUR

The chart shows how much the Fund increased or decreased in value as a percentage in each year, net of charges (excluding entry charge), and net of tax.

\* Index - ICE BofAML Global High Yield TR Hedged

| Fund    |
|---------|
| Index * |

| Performance Table |      |      |       |        |        |               |        |      |        |       |  |  |
|-------------------|------|------|-------|--------|--------|---------------|--------|------|--------|-------|--|--|
|                   | 2014 | 2015 | 2016  | 2017   | 2018   | 2019          | 2020   | 2021 | 2022   | 2023  |  |  |
| Fund              | N/A  | N/A  | N/A N | N/A -5 | .6% 10 | ).7%          | 2.5% 1 | L.9% | -12.1% | 9.2%  |  |  |
| Index *           | N/A  | N/A  | N/A N | N/A -4 | .7% 11 | L. <b>1</b> % | 4.8% 2 | 2.1% | -13.7% | 10.4% |  |  |