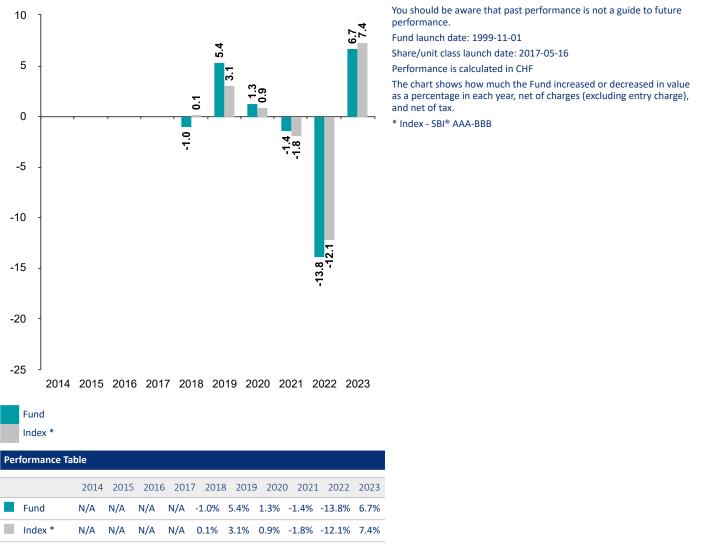

## Product

This document provides you with information on past performance.

Past performance is not a reliable indicator of future performance. Markets could develop very differently in the future. It can help you to assess how the fund has been managed in the past and compare it to its benchmark.

## Past Performance

This chart shows the fund's performance as the percentage loss or gain per year over the last 6 years against its benchmark.