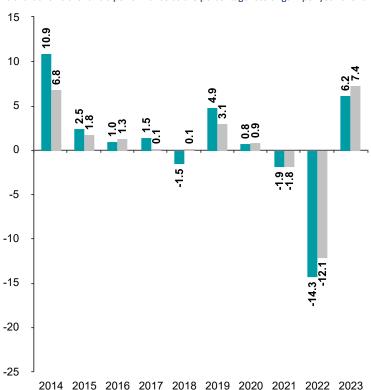

## **Past Performance**

This chart shows the fund's performance as the percentage loss or gain per year over the last 10 years against its benchmark.

You should be aware that past performance is not a guide to future performance.  $% \label{eq:controlled}$ 

Fund launch date: 1999-11-01

Share/unit class launch date: 1999-11-01

Performance is calculated in CHF

The chart shows how much the Fund increased or decreased in value as a percentage in each year, net of charges (excluding entry charge), and net of tax.

\* Index - SBI® AAA-BBB

| Fund    |
|---------|
| Index * |

| Performance Table |          |      |      |      |        |      |      |      |       |        |      |
|-------------------|----------|------|------|------|--------|------|------|------|-------|--------|------|
|                   |          | 2014 | 2015 | 2016 | 2017   | 2018 | 2019 | 2020 | 2021  | 2022   | 2023 |
| F F               | und 1    | 0.9% | 2.5% | 1.0% | 1.5% - | 1.5% | 4.9% | 0.8% | -1.9% | -14.3% | 6.2% |
| lr Ir             | ıdex * 6 | 5.8% | 1.8% | 1.3% | 0.1%   | 0.1% | 3.1% | 0.9% | -1.8% | -12.1% | 7.4% |