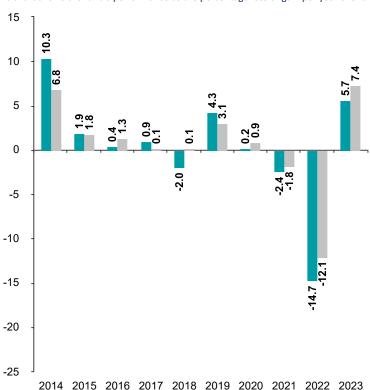

## Past Performance

This chart shows the fund's performance as the percentage loss or gain per year over the last 10 years against its benchmark.

You should be aware that past performance is not a guide to future performance.  $% \label{eq:controlled}$ 

Fund launch date: 1999-11-01

Share/unit class launch date: 2000-08-18

Performance is calculated in CHF

The chart shows how much the Fund increased or decreased in value as a percentage in each year, net of charges (excluding entry charge), and net of tax.

\* Index - SBI® AAA-BBB

| Fund    |
|---------|
| Index * |

| Performance Table |           |           |            |           |              |      |  |  |
|-------------------|-----------|-----------|------------|-----------|--------------|------|--|--|
|                   | 2014 2    | 2015 2016 | 2017 2018  | 2019 2020 | 2021 2022    | 2023 |  |  |
| Fund              | 10.3% 1.9 | 0.4%      | ).9% -2.0% | 4.3% 0.2% | -2.4% -14.7% | 5.7% |  |  |
| Index *           | 6.8% 1.8  | 3% 1.3% ( | 0.1% 0.1%  | 3.1% 0.9% | -1.8% -12.1% | 7.4% |  |  |