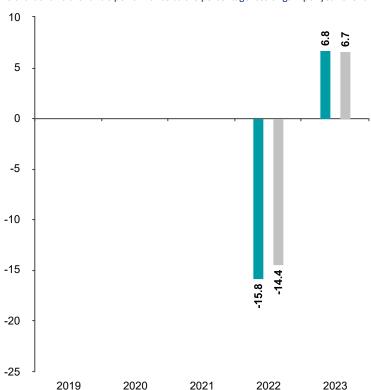

## **Past Performance**

Fund
Index \*

This chart shows the fund's performance as the percentage loss or gain per year over the last 2 years against its benchmark.

You should be aware that past performance is not a guide to future performance.  $% \label{eq:controlled}$ 

Fund launch date: 2016-06-30

Share/unit class launch date: 2021-11-05

Performance is calculated in EUR

The chart shows how much the Fund increased or decreased in value as a percentage in each year, net of charges (excluding entry charge), and net of tax.

\* Index - JP Morgan CEMBI Broad Diversified

| Performance Table |         |      |      |      |        |      |
|-------------------|---------|------|------|------|--------|------|
|                   |         | 2019 | 2020 | 2021 | 2022   | 2023 |
|                   | Fund    | N/A  | N/A  | N/A  | -15.8% | 6.8% |
|                   | Index * | N/A  | N/A  | N/A  | -14.4% | 6.7% |