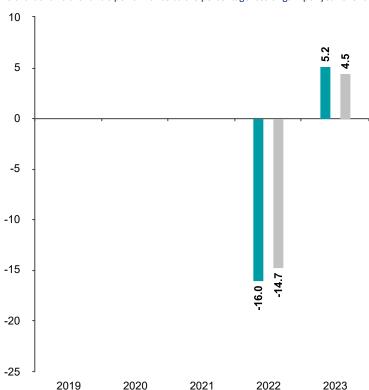

## Past Performance

Fund
Index \*

This chart shows the fund's performance as the percentage loss or gain per year over the last 2 years against its benchmark.

You should be aware that past performance is not a guide to future performance.  $% \label{eq:controlled}$ 

Fund launch date: 2016-06-30

Share/unit class launch date: 2021-11-05

Performance is calculated in CHF

The chart shows how much the Fund increased or decreased in value as a percentage in each year, net of charges (excluding entry charge), and net of tax.

\* Index - JP Morgan CEMBI Broad Diversified

| Performance Table |         |      |      |      |        |      |
|-------------------|---------|------|------|------|--------|------|
|                   |         | 2019 | 2020 | 2021 | 2022   | 2023 |
|                   | Fund    | N/A  | N/A  | N/A  | -16.0% | 5.2% |
|                   | Index * | N/A  | N/A  | N/A  | -14.7% | 4.5% |