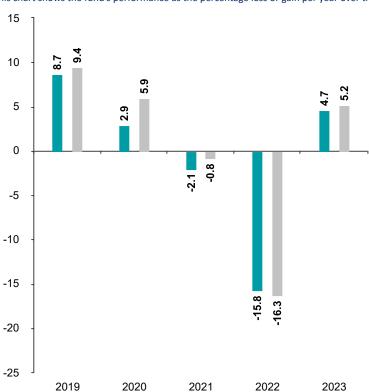

## Past Performance

Fund Index \*

This chart shows the fund's performance as the percentage loss or gain per year over the last 5 years against its benchmark.

You should be aware that past performance is not a guide to future performance.

Fund launch date: 2010-05-31

Share/unit class launch date: 2018-01-08

Performance is calculated in EUR

The chart shows how much the Fund increased or decreased in value as a percentage in each year, net of charges (excluding entry charge), and net of tax.

\* Index - JPM CEMBI Broad Diversified IG Hedged

| Performance Table |         |      |      |       |        |      |
|-------------------|---------|------|------|-------|--------|------|
|                   |         | 2019 | 2020 | 2021  | 2022   | 2023 |
|                   | Fund    | 8.7% | 2.9% | -2.1% | -15.8% | 4.7% |
|                   | Index * | 9.4% | 5.9% | -0.8% | -16.3% | 5.2% |