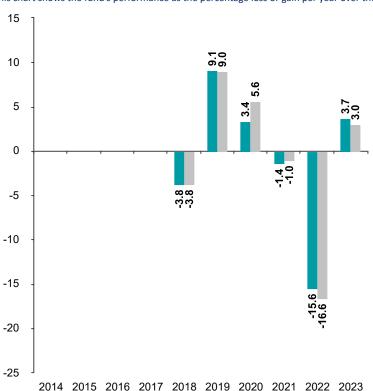

## **Past Performance**

This chart shows the fund's performance as the percentage loss or gain per year over the last 6 years against its benchmark.

You should be aware that past performance is not a guide to future performance.  $% \label{eq:controlled}$ 

Fund launch date: 2010-05-31

Share/unit class launch date: 2017-08-31

Performance is calculated in CHF

The chart shows how much the Fund increased or decreased in value as a percentage in each year, net of charges (excluding entry charge), and net of tax.

\* Index - JPM CEMBI Broad Diversified IG Hedged

| Fund    |
|---------|
| Index * |

| Performance Table |      |      |      |       |      |      |      |       |        |      |  |
|-------------------|------|------|------|-------|------|------|------|-------|--------|------|--|
|                   | 2014 | 2015 | 2016 | 2017  | 2018 | 2019 | 2020 | 2021  | 2022   | 2023 |  |
| Fund              | N/A  | N/A  | N/A  | N/A - | 3.8% | 9.1% | 3.4% | -1.4% | -15.6% | 3.7% |  |
| Index *           | N/A  | N/A  | N/A  | N/A - | 3.8% | 9.0% | 5.6% | -1.0% | -16.6% | 3.0% |  |