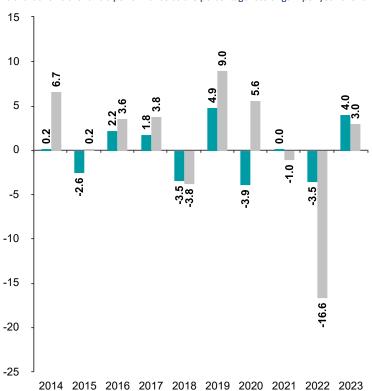

## **Past Performance**

This chart shows the fund's performance as the percentage loss or gain per year over the last 10 years against its benchmark.

You should be aware that past performance is not a guide to future performance.

Fund launch date: 2010-05-31

Share/unit class launch date: 2013-12-18

Performance is calculated in CHF

The chart shows how much the Fund increased or decreased in value as a percentage in each year, net of charges (excluding entry charge), and net of tax.

\* Index - JPM CEMBI Broad Diversified IG Hedged

| Fund    |
|---------|
| Index * |

| Performance Table |      |        |       |       |        |       |        |       |        |      |  |
|-------------------|------|--------|-------|-------|--------|-------|--------|-------|--------|------|--|
|                   | 201  | 14 201 | 5 201 | 6 201 | .7 201 | 8 201 | 9 2020 | 2021  | 2022   | 2023 |  |
| Fund              | 0.2% | -2.6%  | 2.2%  | 1.8%  | -3.5%  | 4.9%  | -3.9%  | 0.0%  | -3.5%  | 4.0% |  |
| Index *           | 6.7% | 0.2%   | 3.6%  | 3.8%  | -3.8%  | 9.0%  | 5.6%   | -1.0% | -16.6% | 3.0% |  |