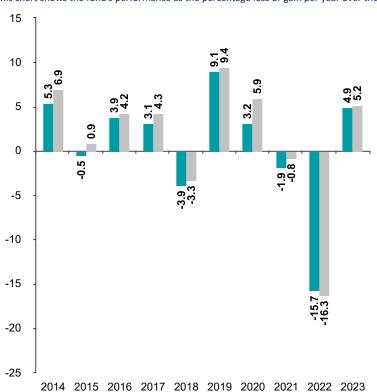

## **Past Performance**

This chart shows the fund's performance as the percentage loss or gain per year over the last 10 years against its benchmark.

You should be aware that past performance is not a guide to future performance.

Fund launch date: 2010-05-31

Share/unit class launch date: 2010-11-30

Performance is calculated in EUR

The chart shows how much the Fund increased or decreased in value as a percentage in each year, net of charges (excluding entry charge), and net of tax.

\* Index - JPM CEMBI Broad Diversified IG Hedged

Fund Index \*

| Performance Table |  |         |      |      |      |      |        |        |      |      |       |        |      |
|-------------------|--|---------|------|------|------|------|--------|--------|------|------|-------|--------|------|
|                   |  |         | 20   | )14  | 2015 | 2016 | 5 2017 | 7 2018 | 2019 | 2020 | 2021  | 2022   | 2023 |
|                   |  | Fund    | 5.3% | 5 -( | 0.5% | 3.9% | 3.1%   | -3.9%  | 9.1% | 3.2% | -1.9% | -15.7% | 4.9% |
|                   |  | Index * | 6.9% | 5 0  | ).9% | 4.2% | 4.3%   | -3.3%  | 9.4% | 5.9% | -0.8% | -16.3% | 5.2% |
|                   |  |         |      |      |      |      |        |        |      |      |       |        |      |