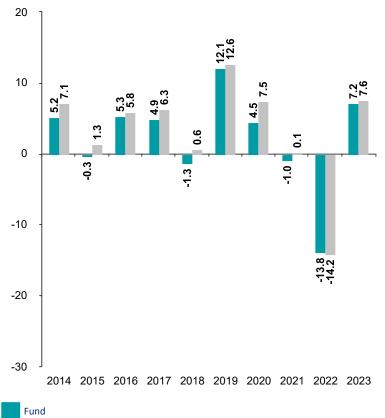

## Past Performance

Index \*

Fund

Index \*

Performance Table

This chart shows the fund's performance as the percentage loss or gain per year over the last 10 years against its benchmark.

2014 2015 2016 2017 2018 2019 2020 2021 2022 2023

5.2% -0.3% 5.3% 4.9% -1.3% 12.1% 4.5% -1.0% -13.8% 7.2%

7.1% 1.3% 5.8% 6.3% 0.6% 12.6% 7.5% 0.1% -14.2% 7.6%

You should be aware that past performance is not a guide to future performance.

Fund launch date: 2010-05-31

Share/unit class launch date: 2010-11-30

Performance is calculated in USD

The chart shows how much the Fund increased or decreased in value as a percentage in each year, net of charges (excluding entry charge), and net of tax.

\* Index - JPM CEMBI Broad Diversified IG Hedged