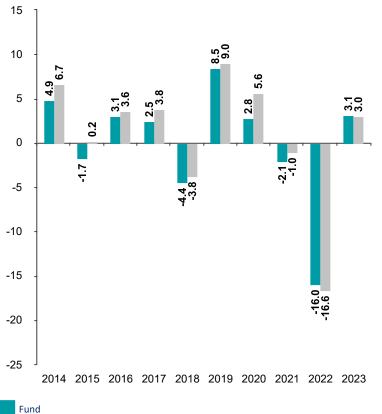

## Past Performance

Index \*

Fund

Index \*

Performance Table

4.9% -1.7%

3.1% 2.5%

This chart shows the fund's performance as the percentage loss or gain per year over the last 10 years against its benchmark.

2014 2015 2016 2017 2018 2019 2020 2021 2022 2023

-4.4% 8.5%

6.7% 0.2% 3.6% 3.8% -3.8% 9.0% 5.6% -1.0% -16.6% 3.0%

2.8% -2.1% -16.0% 3.1%

You should be aware that past performance is not a guide to future performance.

Fund launch date: 2010-05-31

Share/unit class launch date: 2010-05-31

Performance is calculated in CHF

The chart shows how much the Fund increased or decreased in value as a percentage in each year, net of charges (excluding entry charge), and net of tax.

\* Index - JPM CEMBI Broad Diversified IG Hedged