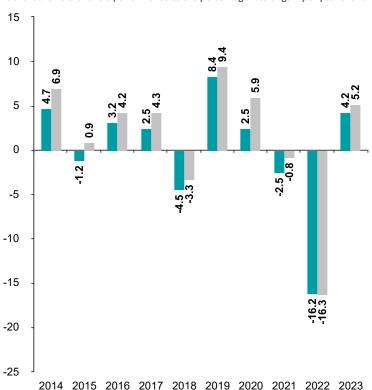

## **Past Performance**

This chart shows the fund's performance as the percentage loss or gain per year over the last 10 years against its benchmark.

You should be aware that past performance is not a guide to future performance.  $% \label{eq:controlled}$ 

Fund launch date: 2010-05-31

Share/unit class launch date: 2010-05-31

Performance is calculated in EUR

The chart shows how much the Fund increased or decreased in value as a percentage in each year, net of charges (excluding entry charge), and net of tax.

\* Index - JPM CEMBI Broad Diversified IG Hedged

| Fund    |
|---------|
| Index * |

| Performance Table |            |             |           |            |             |  |  |
|-------------------|------------|-------------|-----------|------------|-------------|--|--|
|                   | 2014 201   | 5 2016 2017 | 2018 2019 | 2020 202   | 1 2022 2023 |  |  |
| Fund              | 4.7% -1.2% | 3.2% 2.5% - | 4.5% 8.4% | 2.5% -2.5% | -16.2% 4.2% |  |  |
| Index *           | 6.9% 0.9%  | 4.2% 4.3% - | 3.3% 9.4% | 5.9% -0.8% | -16.3% 5.2% |  |  |