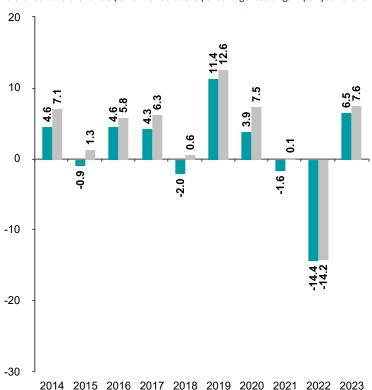

## **Past Performance**

This chart shows the fund's performance as the percentage loss or gain per year over the last 10 years against its benchmark.

You should be aware that past performance is not a guide to future performance.

Fund launch date: 2010-05-31

Share/unit class launch date: 2010-05-31

Performance is calculated in USD

The chart shows how much the Fund increased or decreased in value as a percentage in each year, net of charges (excluding entry charge), and net of tax.

\* Index - JPM CEMBI Broad Diversified IG Hedged

Fund Index \*

## Performance Table

|         | 2014 20    | 015 2016 2 | 017 2018  | 2019 2020   | 2021 2022    | 2023 |
|---------|------------|------------|-----------|-------------|--------------|------|
| Fund    | 4.6% -0.9% | 4.6% 4.3%  | 6 -2.0% 1 | 1.4% 3.9% - | -1.6% -14.4% | 6.5% |
| Index * | 7.1% 1.3%  | 5.8% 6.3%  | 6 0.6% 1  | 2.6% 7.5%   | 0.1% -14.2%  | 7.6% |