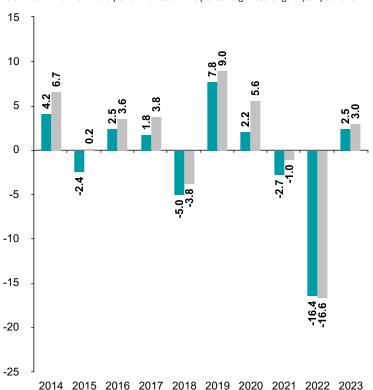

## **Past Performance**

This chart shows the fund's performance as the percentage loss or gain per year over the last 10 years against its benchmark.

You should be aware that past performance is not a guide to future performance.

Fund launch date: 2010-05-31

Share/unit class launch date: 2010-05-31

Performance is calculated in CHF

The chart shows how much the Fund increased or decreased in value as a percentage in each year, net of charges (excluding entry charge), and net of tax.

\* Index - JPM CEMBI Broad Diversified IG Hedged

| Fund    |
|---------|
| Index * |

| Performance Table |      |       |        |        |       |      |      |       |        |      |  |  |
|-------------------|------|-------|--------|--------|-------|------|------|-------|--------|------|--|--|
|                   | 201  | 4 201 | 5 2016 | 5 2017 | 2018  | 2019 | 2020 | 2021  | 2022   | 2023 |  |  |
| Fund              | 4.2% | -2.4% | 2.5%   | 1.8%   | -5.0% | 7.8% | 2.2% | -2.7% | -16.4% | 2.5% |  |  |
| Index *           | 6.7% | 0.2%  | 3.6%   | 3.8%   | -3.8% | 9.0% | 5.6% | -1.0% | -16.6% | 3.0% |  |  |