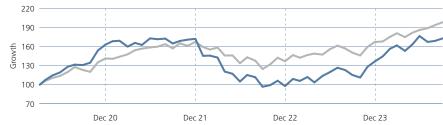

### CUMULATIVE PERFORMANCE Past performance does not predict future returns.

USD I Accumulating Class — Benchmark (USD)

This chart shows how an investment of USD 100 in the fund on its inception date would have performed and compares it against how a hypothetical investment of USD 100 in the Benchmark(s) would have performed.

| PERFORMANCE (%) <sup>1</sup>      | 1m²  | 3m²   | YT   | D <sup>2</sup> | 1y²            | 3y³   | 5     | y <sup>3</sup> | 10y³  | SI <sup>3,4</sup> |
|-----------------------------------|------|-------|------|----------------|----------------|-------|-------|----------------|-------|-------------------|
| USD I Accumulating Class          | 2.37 | -2.04 | 26.  | 74             | 49.91          | 1.61  |       | -              | -     | 13.01             |
| Benchmark (USD)                   | 2.32 | 6.61  | 18.  | 66             | 31.76          | 8.09  |       | -              | -     | 16.52             |
| 12 MONTH PERIODS (%) <sup>1</sup> |      |       |      |                | Sep18<br>Sep19 |       |       |                |       |                   |
| USD I Accumulating Class          | -    | -     | -    | -              | -              | -     | 25.88 | -41.30         | 19.21 | 49.91             |
| Benchmark (USD)                   | -    | -     | -    | -              | -              | -     | 27.44 | -20.66         | 20.80 | 31.76             |
| CALENDAR (%)                      | 2015 | 2016  | 2017 | 2018           | 2019           | 20205 | 2021  | 2022           | 2023  | 20246             |
| USD I Accumulating Class          | -    | -     | -    | -              | -              | 63.20 | 5.51  | -43.15         | 39.43 | 26.74             |
| Benchmark (USD)                   | -    | -     | -    | -              | -              | 41.42 | 18.54 | -18.36         | 22.20 | 18.66             |
|                                   |      |       |      |                |                |       |       |                |       |                   |