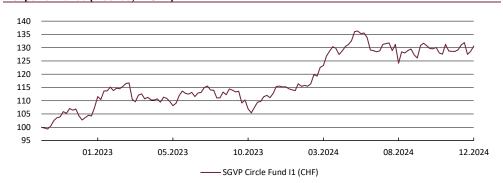

### Net performance (indexed, in CHF)

#### Net performance in % (in CHF)

|      | 1 Month | 3 Months | YTD 2023    | 1 Year | 3 Years | 5 Years | ITD   |
|------|---------|----------|-------------|--------|---------|---------|-------|
| Fund | 1.09    | -0.05    | 13.30 10.58 | 13.30  | n.a.    | n.a.    | 30.62 |