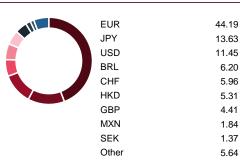

| ISIN                           | CH1213047413      |

### Net performance (indexed, in CHF)



#### Net performance in % (in CHF)

|      | 1 Month | 3 Months | YTD 2023    | 1 Year | 3 Years | 5 Years | ITD   |
|------|---------|----------|-------------|--------|---------|---------|-------|
| Fund | 1.09    | -0.05    | 13.30 10.58 | 13.30  | n.a.    | n.a.    | 30.62 |

1.99

#### Sectors in %

#### Industrials 31.17 Materials 19.20 Consumer Staples 10.34 Financials 8.80 Communication Services 8.74 Energy 7.14 **Consumer Discretionary** 4.05 Information Technology 3.52 Utilities 2.96 Real Estate 2.09

Cash

#### Countries in %



## Currencies in %



### Top 10 positions in %

| China Merchants Port Holdings  | 1.50 |
|--------------------------------|------|
| Cresud SACIF y A               | 1.49 |
| Caltagirone SpA                | 1.39 |
| Warner Bros Discovery Inc      | 1.38 |
| Telefonaktiebolaget LM Ericsso | 1.37 |
| thyssenkrupp AG                | 1.37 |
| Webuild SpA                    | 1.37 |
| Cie de Saint-Gobain SA         | 1.31 |
| Erste Group Bank AG            | 1.30 |
| Leonardo SpA                   | 1.30 |
|                                |      |

121304741

SGCI1CH SW

A3DU5B

194.46

CH,DE

<sup>\*</sup> The ongoing charges are based on an estimate as per 31.12.2023 and are subject to annual fluctuations

Contact SG Value Partners AG Rämistrasse 50 8001 Zurich +41 44 521 70 70 info@sgvaluepartners.ch sgvalu