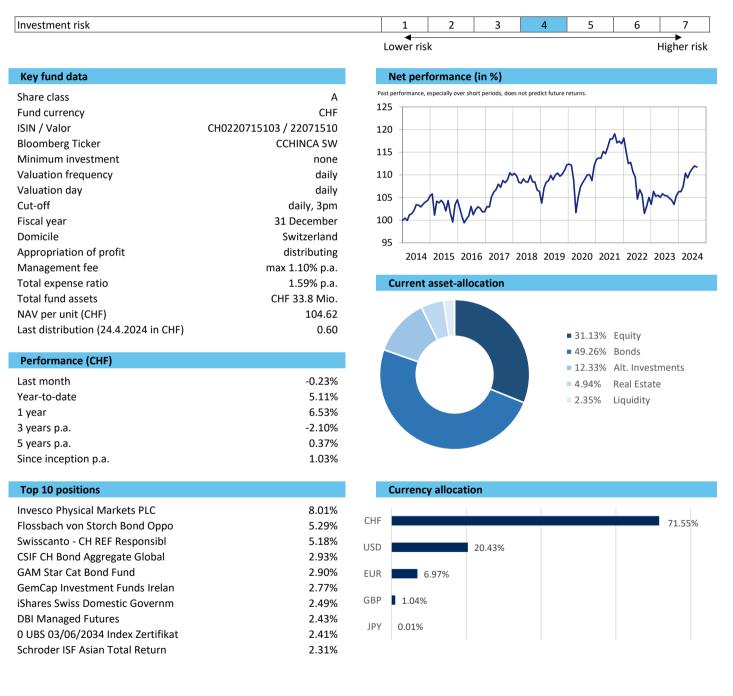

### Class A (issue date 29.11.2013)

| lan    | Feb                                                   | Mar                                                                                                     | Anr                                                                                                                                                 | May                                                                                                                                                                                               | lun                                                                                                                                                                                                                                            | Iul                                                                                                                                                                                                                                                                                         | Διισ                                                                                                                                                                                                                                                                                                                                                                                    | Sen                                                                                                                                                                                                                                                                                                                                                                                    | Oct                                                                                                                                                                                                                                                                                                                                                                                                                            | Nov                                                                                                                                                                                                                                                                                                                                                                                                                                                            | Dec                                                                                                                                                                                                                                                                                                                                                                                                                                                                                                                                                       | Year                                                                                                                                                                                                                                                                                                                                                                                                                                                                                                                                 |
|--------|-------------------------------------------------------|---------------------------------------------------------------------------------------------------------|-----------------------------------------------------------------------------------------------------------------------------------------------------|---------------------------------------------------------------------------------------------------------------------------------------------------------------------------------------------------|------------------------------------------------------------------------------------------------------------------------------------------------------------------------------------------------------------------------------------------------|---------------------------------------------------------------------------------------------------------------------------------------------------------------------------------------------------------------------------------------------------------------------------------------------|-----------------------------------------------------------------------------------------------------------------------------------------------------------------------------------------------------------------------------------------------------------------------------------------------------------------------------------------------------------------------------------------|----------------------------------------------------------------------------------------------------------------------------------------------------------------------------------------------------------------------------------------------------------------------------------------------------------------------------------------------------------------------------------------|--------------------------------------------------------------------------------------------------------------------------------------------------------------------------------------------------------------------------------------------------------------------------------------------------------------------------------------------------------------------------------------------------------------------------------|----------------------------------------------------------------------------------------------------------------------------------------------------------------------------------------------------------------------------------------------------------------------------------------------------------------------------------------------------------------------------------------------------------------------------------------------------------------|-----------------------------------------------------------------------------------------------------------------------------------------------------------------------------------------------------------------------------------------------------------------------------------------------------------------------------------------------------------------------------------------------------------------------------------------------------------------------------------------------------------------------------------------------------------|--------------------------------------------------------------------------------------------------------------------------------------------------------------------------------------------------------------------------------------------------------------------------------------------------------------------------------------------------------------------------------------------------------------------------------------------------------------------------------------------------------------------------------------|
| 0.00%  | 1.07%                                                 | 2.74%                                                                                                   | -0.92%                                                                                                                                              | 1.13%                                                                                                                                                                                             | 0.71%                                                                                                                                                                                                                                          | 0.55%                                                                                                                                                                                                                                                                                       | -0.23%                                                                                                                                                                                                                                                                                                                                                                                  |                                                                                                                                                                                                                                                                                                                                                                                        |                                                                                                                                                                                                                                                                                                                                                                                                                                |                                                                                                                                                                                                                                                                                                                                                                                                                                                                | 200                                                                                                                                                                                                                                                                                                                                                                                                                                                                                                                                                       | 5.11%                                                                                                                                                                                                                                                                                                                                                                                                                                                                                                                                |
| 2.75%  | -1.03%                                                | 0.27%                                                                                                   | -0.49%                                                                                                                                              | 0.78%                                                                                                                                                                                             | -0.39%                                                                                                                                                                                                                                         | -0.06%                                                                                                                                                                                                                                                                                      | -0.48%                                                                                                                                                                                                                                                                                                                                                                                  | -0.44%                                                                                                                                                                                                                                                                                                                                                                                 | -0.88%                                                                                                                                                                                                                                                                                                                                                                                                                         | 1.78%                                                                                                                                                                                                                                                                                                                                                                                                                                                          | 0.93%                                                                                                                                                                                                                                                                                                                                                                                                                                                                                                                                                     | 2.69%                                                                                                                                                                                                                                                                                                                                                                                                                                                                                                                                |
| -2.67% | -2.16%                                                | 0.23%                                                                                                   | -1.81%                                                                                                                                              | -1.09%                                                                                                                                                                                            | -4.44%                                                                                                                                                                                                                                         | 2.00%                                                                                                                                                                                                                                                                                       | -1.09%                                                                                                                                                                                                                                                                                                                                                                                  | -3.88%                                                                                                                                                                                                                                                                                                                                                                                 | 1.54%                                                                                                                                                                                                                                                                                                                                                                                                                          | 1.92%                                                                                                                                                                                                                                                                                                                                                                                                                                                          | -1.45%                                                                                                                                                                                                                                                                                                                                                                                                                                                                                                                                                    | -12.39%                                                                                                                                                                                                                                                                                                                                                                                                                                                                                                                              |
| 0.25%  | -0.04%                                                | 1.30%                                                                                                   | -0.40%                                                                                                                                              | 1.30%                                                                                                                                                                                             | 1.50%                                                                                                                                                                                                                                          | -0.02%                                                                                                                                                                                                                                                                                      | 0.98%                                                                                                                                                                                                                                                                                                                                                                                   | -1.66%                                                                                                                                                                                                                                                                                                                                                                                 | 0.30%                                                                                                                                                                                                                                                                                                                                                                                                                          | -0.49%                                                                                                                                                                                                                                                                                                                                                                                                                                                         | 1.09%                                                                                                                                                                                                                                                                                                                                                                                                                                                                                                                                                     | 4.14%                                                                                                                                                                                                                                                                                                                                                                                                                                                                                                                                |
| -0.22% | -2.90%                                                | -6.60%                                                                                                  | 3.24%                                                                                                                                               | 2.34%                                                                                                                                                                                             | 0.80%                                                                                                                                                                                                                                          | 0.75%                                                                                                                                                                                                                                                                                       | 0.83%                                                                                                                                                                                                                                                                                                                                                                                   | -0.02%                                                                                                                                                                                                                                                                                                                                                                                 | -1.13%                                                                                                                                                                                                                                                                                                                                                                                                                         | 3.06%                                                                                                                                                                                                                                                                                                                                                                                                                                                          | 1.21%                                                                                                                                                                                                                                                                                                                                                                                                                                                                                                                                                     | 0.95%                                                                                                                                                                                                                                                                                                                                                                                                                                                                                                                                |
| 3.18%  | 1.22%                                                 | 0.32%                                                                                                   | 1.07%                                                                                                                                               | -0.88%                                                                                                                                                                                            | 0.96%                                                                                                                                                                                                                                          | 0.38%                                                                                                                                                                                                                                                                                       | -0.63%                                                                                                                                                                                                                                                                                                                                                                                  | 0.44%                                                                                                                                                                                                                                                                                                                                                                                  | 0.76%                                                                                                                                                                                                                                                                                                                                                                                                                          | 1.08%                                                                                                                                                                                                                                                                                                                                                                                                                                                          | 0.15%                                                                                                                                                                                                                                                                                                                                                                                                                                                                                                                                                     | 8.28%                                                                                                                                                                                                                                                                                                                                                                                                                                                                                                                                |
| -0.57% | -1.21%                                                | -0.21%                                                                                                  | 0.87%                                                                                                                                               | -0.61%                                                                                                                                                                                            | -0.05%                                                                                                                                                                                                                                         | 1.33%                                                                                                                                                                                                                                                                                       | -1.29%                                                                                                                                                                                                                                                                                                                                                                                  | 0.00%                                                                                                                                                                                                                                                                                                                                                                                  | -1.63%                                                                                                                                                                                                                                                                                                                                                                                                                         | -0.29%                                                                                                                                                                                                                                                                                                                                                                                                                                                         | -2.42%                                                                                                                                                                                                                                                                                                                                                                                                                                                                                                                                                    | -5.95%                                                                                                                                                                                                                                                                                                                                                                                                                                                                                                                               |
| -0.11% | 2.16%                                                 | 1.08%                                                                                                   | 0.48%                                                                                                                                               | 1.11%                                                                                                                                                                                             | -0.63%                                                                                                                                                                                                                                         | 1.39%                                                                                                                                                                                                                                                                                       | -0.44%                                                                                                                                                                                                                                                                                                                                                                                  | 0.63%                                                                                                                                                                                                                                                                                                                                                                                  | 1.36%                                                                                                                                                                                                                                                                                                                                                                                                                          | -0.49%                                                                                                                                                                                                                                                                                                                                                                                                                                                         | 0.41%                                                                                                                                                                                                                                                                                                                                                                                                                                                                                                                                                     | 7.13%                                                                                                                                                                                                                                                                                                                                                                                                                                                                                                                                |
|        | 2.75%<br>-2.67%<br>0.25%<br>-0.22%<br>3.18%<br>-0.57% | 0.00% 1.07%   2.75% -1.03%   -2.67% -2.16%   0.25% -0.04%   -0.22% -2.90%   3.18% 1.22%   -0.57% -1.21% | 0.00% 1.07% 2.74%   2.75% -1.03% 0.27%   -2.67% -2.16% 0.23%   0.25% -0.04% 1.30%   -0.22% -2.90% -6.60%   3.18% 1.22% 0.32%   -0.57% -1.21% -0.21% | 0.00% 1.07% 2.74% -0.92%   2.75% -1.03% 0.27% -0.49%   -2.67% -2.16% 0.23% -1.81%   0.25% -0.04% 1.30% -0.40%   -0.22% -2.90% -6.60% 3.24%   3.18% 1.22% 0.32% 1.07%   -0.57% -1.21% -0.21% 0.87% | 0.00% 1.07% 2.74% -0.92% 1.13%   2.75% -1.03% 0.27% -0.49% 0.78%   -2.67% -2.16% 0.23% -1.81% -1.09%   0.25% -0.04% 1.30% -0.40% 1.30%   -0.22% -2.90% -6.60% 3.24% 2.34%   3.18% 1.22% 0.32% 1.07% -0.88%   -0.57% -1.21% -0.21% 0.87% -0.61% | 0.00% 1.07% 2.74% -0.92% 1.13% 0.71%   2.75% -1.03% 0.27% -0.49% 0.78% -0.39%   -2.67% -2.16% 0.23% -1.81% -1.09% -4.44%   0.25% -0.04% 1.30% -0.40% 1.30% 1.50%   -0.22% -2.90% -6.60% 3.24% 2.34% 0.80%   3.18% 1.22% 0.32% 1.07% -0.88% 0.96%   -0.57% -1.21% -0.21% 0.87% -0.61% -0.05% | 0.00% 1.07% 2.74% -0.92% 1.13% 0.71% 0.55%   2.75% -1.03% 0.27% -0.49% 0.78% -0.39% -0.06%   -2.67% -2.16% 0.23% -1.81% -1.09% -4.44% 2.00%   0.25% -0.04% 1.30% -0.40% 1.30% 1.50% -0.02%   -0.25% -0.04% 1.30% -0.40% 1.30% 1.50% -0.02%   -0.22% -2.90% -6.60% 3.24% 2.34% 0.80% 0.75%   3.18% 1.22% 0.32% 1.07% -0.88% 0.96% 0.38%   -0.57% -1.21% -0.21% 0.87% -0.61% -0.05% 1.33% | 0.00% 1.07% 2.74% -0.92% 1.13% 0.71% 0.55% -0.23%   2.75% -1.03% 0.27% -0.49% 0.78% -0.39% -0.06% -0.48%   -2.67% -2.16% 0.23% -1.81% -1.09% -4.44% 2.00% -1.09%   0.25% -0.04% 1.30% -0.40% 1.30% 1.50% -0.02% 0.98%   -0.22% -2.90% -6.60% 3.24% 2.34% 0.80% 0.75% 0.83%   3.18% 1.22% 0.32% 1.07% -0.88% 0.96% 0.38% -0.63%   -0.57% -1.21% -0.21% 0.87% -0.61% -0.05% 1.33% -1.29% | 0.00% 1.07% 2.74% -0.92% 1.13% 0.71% 0.55% -0.23%   2.75% -1.03% 0.27% -0.49% 0.78% -0.39% -0.06% -0.48% -0.44%   -2.67% -2.16% 0.23% -1.81% -1.09% -4.44% 2.00% -1.09% -3.88%   0.25% -0.04% 1.30% -0.40% 1.30% 1.50% -0.02% 0.98% -1.66%   -0.22% -2.90% -6.60% 3.24% 2.34% 0.80% 0.75% 0.83% -0.02%   3.18% 1.22% 0.32% 1.07% -0.88% 0.96% 0.38% -0.63% 0.44%   -0.57% -1.21% -0.21% 0.87% -0.61% -0.05% 1.33% -1.29% 0.00% | 0.00% 1.07% 2.74% -0.92% 1.13% 0.71% 0.55% -0.23%   2.75% -1.03% 0.27% -0.49% 0.78% -0.39% -0.06% -0.48% -0.44% -0.88%   -2.67% -2.16% 0.23% -1.81% -1.09% -4.44% 2.00% -1.09% -3.88% 1.54%   0.25% -0.04% 1.30% -0.40% 1.30% 1.50% -0.02% 0.98% -1.66% 0.30%   -0.22% -2.90% -6.60% 3.24% 2.34% 0.80% 0.75% 0.83% -0.02% -1.13%   3.18% 1.22% 0.32% 1.07% -0.88% 0.96% 0.38% -0.63% 0.44% 0.76%   -0.57% -1.21% 0.87% -0.61% -0.05% 1.33% -1.29% 0.00% -1.63% | 0.00% 1.07% 2.74% -0.92% 1.13% 0.71% 0.55% -0.23%   2.75% -1.03% 0.27% -0.49% 0.78% -0.39% -0.06% -0.48% -0.44% -0.88% 1.78%   -2.67% -2.16% 0.23% -1.81% -1.09% -4.44% 2.00% -1.09% -3.88% 1.54% 1.92%   0.25% -0.04% 1.30% -0.40% 1.30% 1.50% -0.02% 0.98% -1.66% 0.30% -0.49%   0.25% -0.04% 1.30% -0.40% 1.30% 1.50% -0.02% 0.98% -1.66% 0.30% -0.49%   -0.22% -2.90% -6.60% 3.24% 2.34% 0.80% 0.75% 0.83% -0.02% -1.13% 3.06%   3.18% 1.22% 0.32% 1.07% -0.88% 0.96% 0.38% -0.63% 0.44% 0.76% 1.08%   -0.57% -1.21% -0.21% 0.87% -0.61% -0.05% 1.33% | 0.00% 1.07% 2.74% -0.92% 1.13% 0.71% 0.55% -0.23%   2.75% -1.03% 0.27% -0.49% 0.78% -0.39% -0.06% -0.48% -0.44% -0.88% 1.78% 0.93%   -2.67% -2.16% 0.23% -1.81% -1.09% -4.44% 2.00% -1.09% -3.88% 1.54% 1.92% -1.45%   0.25% -0.04% 1.30% -0.40% 1.50% -0.02% 0.98% -1.66% 0.30% -0.49% 1.09%   -0.22% -2.90% -6.60% 3.24% 2.34% 0.80% 0.75% 0.83% -0.02% -1.13% 3.06% 1.21%   3.18% 1.22% 0.32% 1.07% -0.88% 0.96% 0.38% -0.63% 0.44% 0.76% 1.08% 0.15%   -0.57% -1.21% 0.87% -0.61% -0.05% 1.33% -1.29% 0.00% -1.63% -0.29% -2.42% |