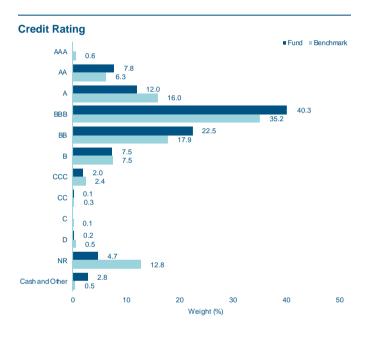

020    | 0.34        | -1.95   | -17.59 | 1.39  | 7.46  | 3.84  | 3.65  | 1.13  | -1.82 | 0.31  | 4.40  | 2.79 | 1.62   |
| Benchmark    | 0.27        | -1.89   | -11.29 | 2.74  | 4.90  | 1.65  | 2.95  | 0.12  | -1.66 | 0.21  | 4.30  | 2.46 | 3.80   |
| Fund 2019    | 3.80        | 0.40    | -0.78  | -0.05 | 0.23  | 3.56  | 1.84  | -4.22 | 1.46  | 0.96  | -0.56 | 2.72 | 9.48   |
| Benchmark    | 4.25        | -0.39   | 0.20   | -0.33 | 0.20  | 3.63  | 0.83  | -1.37 | 0.00  | 1.24  | -0.97 | 2.48 | 10.02  |
| Fund 2018    | 1.14        | -0.78   | -0.10  | -1.97 | -2.75 | -2.03 | 1.95  | -4.70 | 1.97  | -0.69 | 0.18  | 0.34 | -7.39  |
| Benchmark    | 1.72        | -1.70   | 0.57   | -2.32 | -2.88 | -2.12 | 1.62  | -3.79 | 1.57  | -2.20 | 1.19  | 1.12 | -7.20  |

## Portfolio Breakdowns









#### Top Holdings (total 306 holdings)

| Name                                    | Weight (%) |
|-----------------------------------------|------------|
| BOGOTA DISTRIO CAPITAL 9.75% 2028-07    | 1.6        |
| POLAND GOVERNMENT BOND 7.5% 2028-07     | 1.3        |
| POLAND GOVERNMENT BOND 6% 2033-10       | 1.3        |
| NOTA DO TESOURO NACIONAL 10% 2025-01    | 1.3        |
| NOTA DO TESOURO NACIONAL 10% 2027-01    | 1.2        |
| LETRA TESOURO NACIONAL 0% 2025-07       | 1.2        |
| LETRA TESOURO NACIONAL 0% 2026-01       | 1.1        |
| EMPRESAS PUBLIC MEDELLIN 8.375% 2027-11 | 1.1        |
| CZECH REPUBLIC 6% 2026-02               | 1.0        |
| HUNGARY GOVERNMENT BOND 9.5% 2026-10    | 0.9        |

### **Fund Information**

Fund Inception Date: 30/10/2017

Management