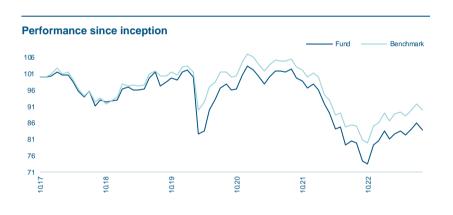

| Statistics                              | Fund   | Bench. |
|-----------------------------------------|--------|--------|
| Last Month Return (%)                   | -2.37  | -1.99  |
| Last 3 Months Return (%)                | 1.85   | 2.23   |
| YTD Return (%)                          | 4.29   | 4.60   |
| Return since inception (%)              | -16.20 | -9.95  |
| Annualized Return (since inception) (%) | -2.99  | -1.78  |
| Information Ratio (since inception)*    | -0.40  |        |
| Alpha (since inception) (%)*            | -1.43  |        |
| Beta (since inception)*                 | 0.87   |        |
| Correlation (since inception)*          | 0.90   |        |
| Effective Duration                      | 5.59   |        |
| Yield to Maturity (%)                   | 8.01   |        |
| Current Yield (%)                       | 6.64   |        |
| *Based on daily data                    |        |        |