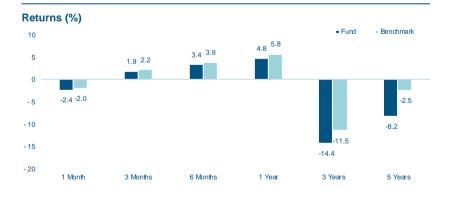

| Statistics                              | Fund   | Bench. |
|-----------------------------------------|--------|--------|
| Last Month Return (%)                   | -2.37  | -1.99  |
| Last 3 Months Return (%)                | 1.85   | 2.23   |
| YTD Return (%)                          | 4.29   | 4.60   |
| Return since inception (%)              | -16.20 | -9.95  |
| Annualized Return (since inception) (%) | -2.99  | -1.78  |
| Information Ratio (since inception)*    | -0.40  |        |
| Alpha (since inception) (%)*            | -1.43  |        |
| Beta (since inception)*                 | 0.87   |        |
| Correlation (since inception)*          | 0.90   |        |
| Effective Duration                      | 5.59   |        |
| Yield to Maturity (%)                   | 8.01   |        |
| Current Yield (%)                       | 6.64   |        |
| *Based on daily data                    |        |        |