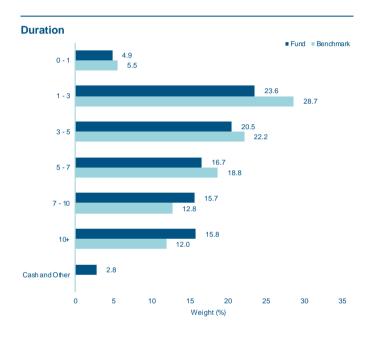

| Statistics                              | Fund   | Bench. |
|-----------------------------------------|--------|--------|
| Last Month Return (%)                   | -2.37  | -1.99  |
| Last 3 Months Return (%)                | 1.85   | 2.23   |
| YTD Return (%)                          | 4.29   | 4.60   |
| Return since inception (%)              | -16.20 | -9.95  |
| Annualized Return (since inception) (%) | -2.99  | -1.78  |
| Information Ratio (since inception)*    | -0.40  |        |
| Alpha (since inception) (%)*            | -1.43  |        |
| Beta (since inception)*                 | 0.87   |        |
| Correlation (since inception)*          | 0.90   |        |
| Effective Duration                      | 5.59   |        |
| Yield to Maturity (%)                   | 8.01   |        |
| Current Yield (%)                       | 6.64   |        |
| *Based on daily data                    |        |        |