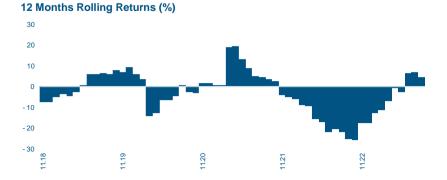

| Monthly & Ye | early Perfo | rmances | (%)    |       |       |       |       |       |       |       |       |      |        |
|--------------|-------------|---------|--------|-------|-------|-------|-------|-------|-------|-------|-------|------|--------|
|              | Jan         | Feb     | Mar    | Apr   | May   | Jun   | Jul   | Aug   | Sep   | Oct   | Nov   | Dec  | Year   |
| Fund 2023    | 4.12        | -3.10   | 1.94   | 0.95  | -1.38 | 2.35  | 1.93  | -2.37 |       |       |       |      | 4.29   |
| Benchmark    | 3.46        | -2.71   | 2.31   | 0.63  | -1.28 | 2.27  | 2.00  | -1.99 |       |       |       |      | 4.60   |
| Fund 2022    | -1.85       | -4.62   | -2.94  | -5.56 | 0.73  | -6.40 | 1.46  | -0.46 | -7.06 | -1.41 | 8.20  | 1.33 | -17.93 |
| Benchmark    | -1.19       | -5.40   | -1.76  | -5.01 | 0.61  | -4.70 | 0.94  | -0.49 | -5.18 | -1.13 | 6.55  | 1.27 | -15.02 |
| Fund 2021    | -1.02       | -1.80   | -2.44  | 1.94  | 1.99  | -0.13 | -0.28 | 0.86  | -2.61 | -0.80 | -2.34 | 1.32 | -5.34  |
| Benchmark    | -0.89       | -2.06   | -2.02  | 1.77  | 1.61  | -0.27 | -0.12 | 0.75  | -2.46 | -0.83 | -2.03 | 1.08 | -5.46  |
| Fund 2020    | 0.34        | -1.95   | -17.59 | 1.39  | 7.46  | 3.84  | 3.65  | 1.13  | -1.82 | 0.31  | 4.40  | 2.79 | 1.62   |
| Benchmark    | 0.27        | -1.89   | -11.29 | 2.74  | 4.90  | 1.65  | 2.95  | 0.12  | -1.66 | 0.21  | 4.30  | 2.46 | 3.80   |
| Fund 2019    | 3.80        | 0.40    | -0.78  | -0.05 | 0.23  | 3.56  | 1.84  | -4.22 | 1.46  | 0.96  | -0.56 | 2.72 | 9.48   |
| Benchmark    | 4.25        | -0.39   | 0.20   | -0.33 | 0.20  | 3.63  | 0.83  | -1.37 | 0.00  | 1.24  | -0.97 | 2.48 | 10.02  |
| Fund 2018    | 1.14        | -0.78   | -0.10  | -1.97 | -2.75 | -2.03 | 1.95  | -4.70 | 1.97  | -0.69 | 0.18  | 0.34 | -7.39  |
| Benchmark    | 1.72        | -1.70   | 0.57   | -2.32 | -2.88 | -2.12 | 1.62  | -3.79 | 1.57  | -2.20 | 1.19  | 1.12 | -7.20  |