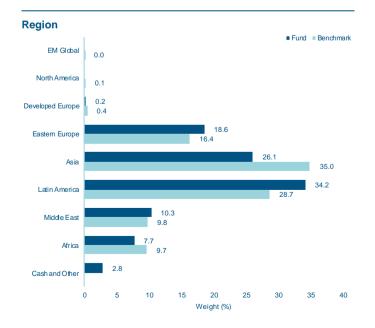

0    | 0.34        | -1.95   | -17.59 | 1.39  | 7.46  | 3.84  | 3.65  | 1.13  | -1.82 | 0.31  | 4.40  | 2.79 | 1.62   |
| Benchmark    | 0.27        | -1.89   | -11.29 | 2.74  | 4.90  | 1.65  | 2.95  | 0.12  | -1.66 | 0.21  | 4.30  | 2.46 | 3.80   |
| Fund 2019    | 3.80        | 0.40    | -0.78  | -0.05 | 0.23  | 3.56  | 1.84  | -4.22 | 1.46  | 0.96  | -0.56 | 2.72 | 9.48   |
| Benchmark    | 4.25        | -0.39   | 0.20   | -0.33 | 0.20  | 3.63  | 0.83  | -1.37 | 0.00  | 1.24  | -0.97 | 2.48 | 10.02  |
| Fund 2018    | 1.14        | -0.78   | -0.10  | -1.97 | -2.75 | -2.03 | 1.95  | -4.70 | 1.97  | -0.69 | 0.18  | 0.34 | -7.39  |
| Benchmark    | 1.72        | -1.70   | 0.57   | -2.32 | -2.88 | -2.12 | 1.62  | -3.79 | 1.57  | -2.20 | 1.19  | 1.12 | -7.20  |

## Portfolio Breakdowns









#### Top Holdings (total 306 holdings)

| Name                                    | Weight (%) |
|-----------------------------------------|------------|
| BOGOTA DISTRIO CAPITAL 9.75% 2028-07    | 1.6        |
| POLAND GOVERNMENT BOND 7.5% 2028-07     | 1.3        |
| POLAND GOVERNMENT BOND 6% 2033-10       | 1.3        |
| NOTA DO TESOURO NACIONAL 10% 2025-01    | 1.3        |
| NOTA DO TESOURO NACIONAL 10% 2027-01    | 1.2        |
| LETRA TESOURO NACIONAL 0% 2025-07       | 1.2        |
| LETRA TESOURO NACIONAL 0% 2026-01       | 1.1        |
| EMPRESAS PUBLIC MEDELLIN 8.375% 2027-11 | 1.1        |
| CZECH REPUBLIC 6% 2026-02               | 1.0        |
| HUNGARY GOVERNMENT BOND 9.5% 2026-10    | 0.9        |

### **Fund Information**

Fund Inception Date: 30/10/2017

Management C