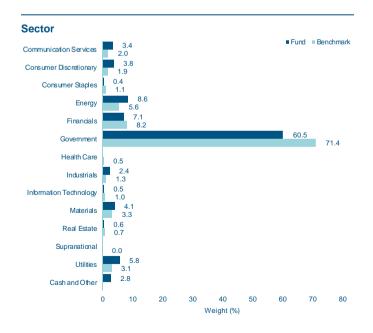

| 0.34        | -1.95   | -17.59 | 1.39  | 7.46  | 3.84  | 3.65  | 1.13  | -1.82 | 0.31  | 4.40  | 2.79 | 1.62   |
| Benchmark    | 0.27        | -1.89   | -11.29 | 2.74  | 4.90  | 1.65  | 2.95  | 0.12  | -1.66 | 0.21  | 4.30  | 2.46 | 3.80   |
| Fund 2019    | 3.80        | 0.40    | -0.78  | -0.05 | 0.23  | 3.56  | 1.84  | -4.22 | 1.46  | 0.96  | -0.56 | 2.72 | 9.48   |
| Benchmark    | 4.25        | -0.39   | 0.20   | -0.33 | 0.20  | 3.63  | 0.83  | -1.37 | 0.00  | 1.24  | -0.97 | 2.48 | 10.02  |
| Fund 2018    | 1.14        | -0.78   | -0.10  | -1.97 | -2.75 | -2.03 | 1.95  | -4.70 | 1.97  | -0.69 | 0.18  | 0.34 | -7.39  |
| Benchmark    | 1.72        | -1.70   | 0.57   | -2.32 | -2.88 | -2.12 | 1.62  | -3.79 | 1.57  | -2.20 | 1.19  | 1.12 | -7.20  |

## Portfolio Breakdowns









#### Top Holdings (total 306 holdings)

| Name                                    | Weight (%) |
|-----------------------------------------|------------|
| BOGOTA DISTRIO CAPITAL 9.75% 2028-07    | 1.6        |
| POLAND GOVERNMENT BOND 7.5% 2028-07     | 1.3        |
| POLAND GOVERNMENT BOND 6% 2033-10       | 1.3        |
| NOTA DO TESOURO NACIONAL 10% 2025-01    | 1.3        |
| NOTA DO TESOURO NACIONAL 10% 2027-01    | 1.2        |
| LETRA TESOURO NACIONAL 0% 2025-07       | 1.2        |
| LETRA TESOURO NACIONAL 0% 2026-01       | 1.1        |
| EMPRESAS PUBLIC MEDELLIN 8.375% 2027-11 | 1.1        |
| CZECH REPUBLIC 6% 2026-02               | 1.0        |
| HUNGARY GOVERNMENT BOND 9.5% 2026-10    | 0.9        |

### **Fund Information**

Fund Inception Date: 30/10/2017

Management Com