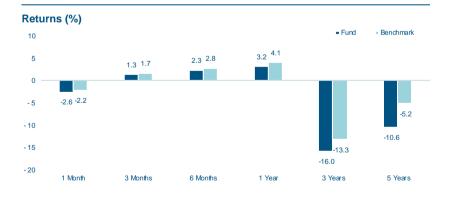

| Statistics                                | Fund   | Bench. |
|-------------------------------------------|--------|--------|
| Last Month Return (%)                     | -2.55  | -2.18  |
| Last 3 Months Return (%)                  | 1.34   | 1.68   |
| YTD Return (%)                            | 3.02   | 3.24   |
| Return since inception (%)                | -18.54 | -12.82 |
| Annualized Return (since inception) (%)   | -3.46  | -2.33  |
| Information Ratio (since inception)*      | -0.38  |        |
| Alpha (since inception) (%)*              | -1.40  |        |
| Beta (since inception)*                   | 0.86   |        |
| Correlation (since inception)*            | 0.90   |        |
| Effective Duration                        | 5.59   |        |
| Yield to Maturity (%)                     | 8.01   |        |
| Current Yield (%)<br>*Based on daily data | 6.64   |        |