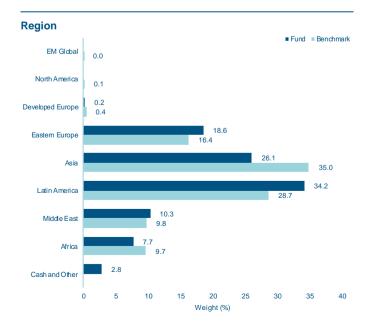

20    | 0.32        | -1.98   | -17.61 | 1.33  | 7.47  | 3.82  | 3.62  | 1.12  | -1.84 | 0.29  | 4.40  | 2.75 | 1.36   |
| Benchmark    | 0.25        | -1.91   | -11.31 | 2.70  | 4.87  | 1.62  | 2.92  | 0.10  | -1.68 | 0.19  | 4.28  | 2.44 | 3.48   |
| Fund 2019    | 3.77        | 0.38    | -0.81  | -0.08 | 0.19  | 3.51  | 1.80  | -4.25 | 1.41  | 0.93  | -0.57 | 2.67 | 9.05   |
| Benchmark    | 4.22        | -0.42   | 0.17   | -0.36 | 0.16  | 3.59  | 0.79  | -1.40 | -0.05 | 1.21  | -1.00 | 2.43 | 9.58   |
| Fund 2018    | 1.10        | -0.80   | -0.12  | -1.98 | -2.80 | -2.04 | 1.91  | -4.67 | 1.93  | -0.73 | 0.18  | 0.29 | -7.66  |
| Benchmark    | 1.68        | -1.74   | 0.53   | -2.35 | -2.92 | -2.15 | 1.58  | -3.81 | 1.53  | -2.23 | 1.16  | 1.07 | -7.60  |

# Portfolio Breakdowns









#### Top Holdings (total 306 holdings)

| Name                                    | Weight (%) |
|-----------------------------------------|------------|
| BOGOTA DISTRIO CAPITAL 9.75% 2028-07    | 1.6        |
| POLAND GOVERNMENT BOND 7.5% 2028-07     | 1.3        |
| POLAND GOVERNMENT BOND 6% 2033-10       | 1.3        |
| NOTA DO TESOURO NACIONAL 10% 2025-01    | 1.3        |
| NOTA DO TESOURO NACIONAL 10% 2027-01    | 1.2        |
| LETRA TESOURO NACIONAL 0% 2025-07       | 1.2        |
| LETRA TESOURO NACIONAL 0% 2026-01       | 1.1        |
| EMPRESAS PUBLIC MEDELLIN 8.375% 2027-11 | 1.1        |
| CZECH REPUBLIC 6% 2026-02               | 1.0        |
| HUNGARY GOVERNMENT BOND 9.5% 2026-10    | 0.9        |

## **Fund Information**

Fund Inception Date: 30/10/2017

Management Co