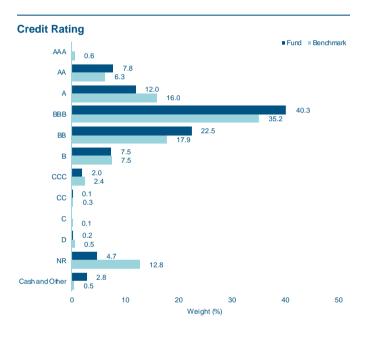

2020    | 0.32        | -1.98   | -17.61 | 1.33  | 7.47  | 3.82  | 3.62  | 1.12  | -1.84 | 0.29  | 4.40  | 2.75 | 1.36   |
| Benchmark    | 0.25        | -1.91   | -11.31 | 2.70  | 4.87  | 1.62  | 2.92  | 0.10  | -1.68 | 0.19  | 4.28  | 2.44 | 3.48   |
| Fund 2019    | 3.77        | 0.38    | -0.81  | -0.08 | 0.19  | 3.51  | 1.80  | -4.25 | 1.41  | 0.93  | -0.57 | 2.67 | 9.05   |
| Benchmark    | 4.22        | -0.42   | 0.17   | -0.36 | 0.16  | 3.59  | 0.79  | -1.40 | -0.05 | 1.21  | -1.00 | 2.43 | 9.58   |
| Fund 2018    | 1.10        | -0.80   | -0.12  | -1.98 | -2.80 | -2.04 | 1.91  | -4.67 | 1.93  | -0.73 | 0.18  | 0.29 | -7.66  |
| Benchmark    | 1.68        | -1.74   | 0.53   | -2.35 | -2.92 | -2.15 | 1.58  | -3.81 | 1.53  | -2.23 | 1.16  | 1.07 | -7.60  |

# Portfolio Breakdowns









#### Top Holdings (total 306 holdings)

| Name                                    | Weight (%) |
|-----------------------------------------|------------|
| BOGOTA DISTRIO CAPITAL 9.75% 2028-07    | 1.6        |
| POLAND GOVERNMENT BOND 7.5% 2028-07     | 1.3        |
| POLAND GOVERNMENT BOND 6% 2033-10       | 1.3        |
| NOTA DO TESOURO NACIONAL 10% 2025-01    | 1.3        |
| NOTA DO TESOURO NACIONAL 10% 2027-01    | 1.2        |
| LETRA TESOURO NACIONAL 0% 2025-07       | 1.2        |
| LETRA TESOURO NACIONAL 0% 2026-01       | 1.1        |
| EMPRESAS PUBLIC MEDELLIN 8.375% 2027-11 | 1.1        |
| CZECH REPUBLIC 6% 2026-02               | 1.0        |
| HUNGARY GOVERNMENT BOND 9.5% 2026-10    | 0.9        |

## **Fund Information**

Fund Inception Date: 30/10/2017

Management