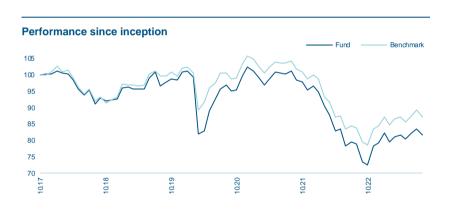

| Statistics                                | Fund   | Bench. |
|-------------------------------------------|--------|--------|
| Last Month Return (%)                     | -2.55  | -2.18  |
| Last 3 Months Return (%)                  | 1.34   | 1.68   |
| YTD Return (%)                            | 3.02   | 3.24   |
| Return since inception (%)                | -18.54 | -12.82 |
| Annualized Return (since inception) (%)   | -3.46  | -2.33  |
| Information Ratio (since inception)*      | -0.38  |        |
| Alpha (since inception) (%)*              | -1.40  |        |
| Beta (since inception)*                   | 0.86   |        |
| Correlation (since inception)*            | 0.90   |        |
| Effective Duration                        | 5.59   |        |
| Yield to Maturity (%)                     | 8.01   |        |
| Current Yield (%)<br>*Based on daily data | 6.64   |        |