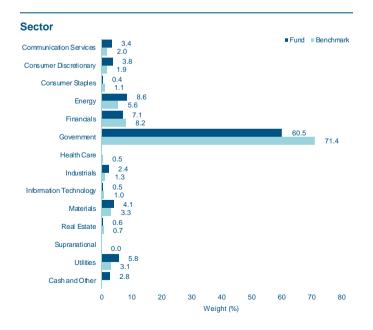

| 0.32        | -1.98   | -17.61 | 1.33  | 7.47  | 3.82  | 3.62  | 1.12  | -1.84 | 0.29  | 4.40  | 2.75 | 1.36   |
| Benchmark    | 0.25        | -1.91   | -11.31 | 2.70  | 4.87  | 1.62  | 2.92  | 0.10  | -1.68 | 0.19  | 4.28  | 2.44 | 3.48   |
| Fund 2019    | 3.77        | 0.38    | -0.81  | -0.08 | 0.19  | 3.51  | 1.80  | -4.25 | 1.41  | 0.93  | -0.57 | 2.67 | 9.05   |
| Benchmark    | 4.22        | -0.42   | 0.17   | -0.36 | 0.16  | 3.59  | 0.79  | -1.40 | -0.05 | 1.21  | -1.00 | 2.43 | 9.58   |
| Fund 2018    | 1.10        | -0.80   | -0.12  | -1.98 | -2.80 | -2.04 | 1.91  | -4.67 | 1.93  | -0.73 | 0.18  | 0.29 | -7.66  |
| Benchmark    | 1.68        | -1.74   | 0.53   | -2.35 | -2.92 | -2.15 | 1.58  | -3.81 | 1.53  | -2.23 | 1.16  | 1.07 | -7.60  |

# Portfolio Breakdowns









#### Top Holdings (total 306 holdings)

| Name                                    | Weight (%) |
|-----------------------------------------|------------|
| BOGOTA DISTRIO CAPITAL 9.75% 2028-07    | 1.6        |
| POLAND GOVERNMENT BOND 7.5% 2028-07     | 1.3        |
| POLAND GOVERNMENT BOND 6% 2033-10       | 1.3        |
| NOTA DO TESOURO NACIONAL 10% 2025-01    | 1.3        |
| NOTA DO TESOURO NACIONAL 10% 2027-01    | 1.2        |
| LETRA TESOURO NACIONAL 0% 2025-07       | 1.2        |
| LETRA TESOURO NACIONAL 0% 2026-01       | 1.1        |
| EMPRESAS PUBLIC MEDELLIN 8.375% 2027-11 | 1.1        |
| CZECH REPUBLIC 6% 2026-02               | 1.0        |
| HUNGARY GOVERNMENT BOND 9.5% 2026-10    | 0.9        |

## **Fund Information**

Fund Inception Date: 30/10/2017

Management Comp