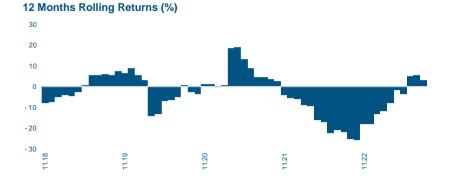

| Statistics                                | Fund   | Bench. |
|-------------------------------------------|--------|--------|
| Last Month Return (%)                     | -2.55  | -2.18  |
| Last 3 Months Return (%)                  | 1.34   | 1.68   |
| YTD Return (%)                            | 3.02   | 3.24   |
| Return since inception (%)                | -18.54 | -12.82 |
| Annualized Return (since inception) (%)   | -3.46  | -2.33  |
| Information Ratio (since inception)*      | -0.38  |        |
| Alpha (since inception) (%)*              | -1.40  |        |
| Beta (since inception)*                   | 0.86   |        |
| Correlation (since inception)*            | 0.90   |        |
| Effective Duration                        | 5.59   |        |
| Yield to Maturity (%)                     | 8.01   |        |
| Current Yield (%)<br>*Based on daily data | 6.64   |        |