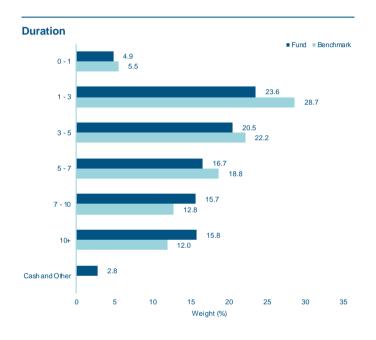

| Statistics                                | Fund   | Bench. |
|-------------------------------------------|--------|--------|
| Last Month Return (%)                     | -2.55  | -2.18  |
| Last 3 Months Return (%)                  | 1.34   | 1.68   |
| YTD Return (%)                            | 3.02   | 3.24   |
| Return since inception (%)                | -18.54 | -12.82 |
| Annualized Return (since inception) (%)   | -3.46  | -2.33  |
| Information Ratio (since inception)*      | -0.38  |        |
| Alpha (since inception) (%)*              | -1.40  |        |
| Beta (since inception)*                   | 0.86   |        |
| Correlation (since inception)*            | 0.90   |        |
| Effective Duration                        | 5.59   |        |
| Yield to Maturity (%)                     | 8.01   |        |
| Current Yield (%)<br>*Based on daily data | 6.64   |        |