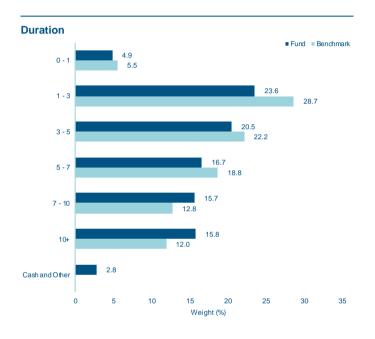

| Statistics                                | Fund  | Bench. |
|-------------------------------------------|-------|--------|
| Last Month Return (%)                     | -2.17 | -1.83  |
| Last 3 Months Return (%)                  | 2.45  | 2.76   |
| YTD Return (%)                            | 6.08  | 6.14   |
| Return since inception (%)                | -3.88 | 1.46   |
| Annualized Return (since inception) (%)   | -0.68 | 0.25   |
| Information Ratio (since inception)*      | -0.31 |        |
| Alpha (since inception) (%)*              | -1.12 |        |
| Beta (since inception)*                   | 0.87  |        |
| Correlation (since inception)*            | 0.90  |        |
| Effective Duration                        | 5.59  |        |
| Yield to Maturity (%)                     | 8.01  |        |
| Current Yield (%)<br>*Based on daily data | 6.64  |        |