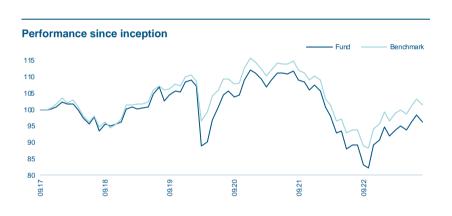

| Statistics                                | Fund  | Bench. |
|-------------------------------------------|-------|--------|
| Last Month Return (%)                     | -2.17 | -1.83  |
| Last 3 Months Return (%)                  | 2.45  | 2.76   |
| YTD Return (%)                            | 6.08  | 6.14   |
| Return since inception (%)                | -3.88 | 1.46   |
| Annualized Return (since inception) (%)   | -0.68 | 0.25   |
| Information Ratio (since inception)*      | -0.31 |        |
| Alpha (since inception) (%)*              | -1.12 |        |
| Beta (since inception)*                   | 0.87  |        |
| Correlation (since inception)*            | 0.90  |        |
| Effective Duration                        | 5.59  |        |
| Yield to Maturity (%)                     | 8.01  |        |
| Current Yield (%)<br>*Based on daily data | 6.64  |        |