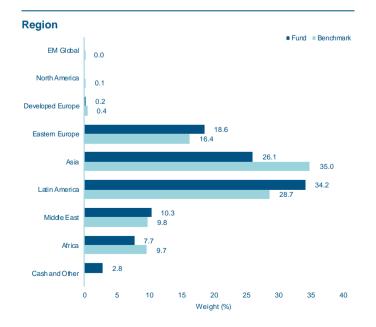

.50  | 3.82  | 2.12  | -3.99 | 1.71  | 1.23  | -0.42 | 3.05 | 12.92  |
| Benchmark 4.52                                                                                                                      | -0.15 | 0.44   | -0.06 | 0.47  | 3.88  | 1.11  | -1.13 | 0.24  | 1.49  | -0.79 | 2.74 | 13.35  |
| Fund 2018 1.36                                                                                                                      | -0.64 | 0.17   | -1.77 | -2.53 | -1.77 | 2.18  | -4.42 | 2.19  | -0.43 | 0.37  | 0.69 | -4.70  |
| Benchmark 1.92                                                                                                                      | -1.53 | 0.82   | -2.10 | -2.66 | -1.89 | 1.85  | -3.56 | 1.78  | -1.94 | 1.43  | 1.45 | -4.57  |

## Portfolio Breakdowns









#### Top Holdings (total 306 holdings)

| Name                                    | Weight (%) |
|-----------------------------------------|------------|
| BOGOTA DISTRIO CAPITAL 9.75% 2028-07    | 1.6        |
| POLAND GOVERNMENT BOND 7.5% 2028-07     | 1.3        |
| POLAND GOVERNMENT BOND 6% 2033-10       | 1.3        |
| NOTA DO TESOURO NACIONAL 10% 2025-01    | 1.3        |
| NOTA DO TESOURO NACIONAL 10% 2027-01    | 1.2        |
| LETRA TESOURO NACIONAL 0% 2025-07       | 1.2        |
| LETRA TESOURO NACIONAL 0% 2026-01       | 1.1        |
| EMPRESAS PUBLIC MEDELLIN 8.375% 2027-11 | 1.1        |
| CZECH REPUBLIC 6% 2026-02               | 1.0        |
| HUNGARY GOVERNMENT BOND 9.5% 2026-10    | 0.9        |

### **Fund Information**

Fund Inception Date: 30/10/2017

Management C