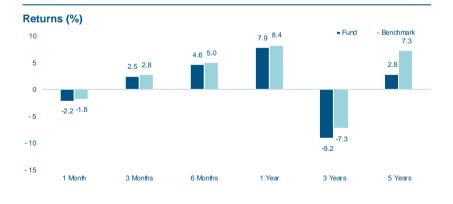

| Statistics                                | Fund  | Bench. |
|-------------------------------------------|-------|--------|
| Last Month Return (%)                     | -2.17 | -1.83  |
| Last 3 Months Return (%)                  | 2.45  | 2.76   |
| YTD Return (%)                            | 6.08  | 6.14   |
| Return since inception (%)                | -3.88 | 1.46   |
| Annualized Return (since inception) (%)   | -0.68 | 0.25   |
| Information Ratio (since inception)*      | -0.31 |        |
| Alpha (since inception) (%)*              | -1.12 |        |
| Beta (since inception)*                   | 0.87  |        |
| Correlation (since inception)*            | 0.90  |        |
| Effective Duration                        | 5.59  |        |
| Yield to Maturity (%)                     | 8.01  |        |
| Current Yield (%)<br>*Based on daily data | 6.64  |        |