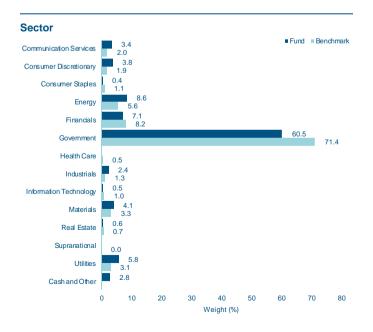

0  | 3.82  | 2.12  | -3.99 | 1.71  | 1.23  | -0.42 | 3.05 | 12.92  |
| Benchmark 4.52                                                                                                                      | -0.15 | 0.44   | -0.06 | 0.47  | 3.88  | 1.11  | -1.13 | 0.24  | 1.49  | -0.79 | 2.74 | 13.35  |
| Fund 2018 1.36                                                                                                                      | -0.64 | 0.17   | -1.77 | -2.53 | -1.77 | 2.18  | -4.42 | 2.19  | -0.43 | 0.37  | 0.69 | -4.70  |
| Benchmark 1.92                                                                                                                      | -1.53 | 0.82   | -2.10 | -2.66 | -1.89 | 1.85  | -3.56 | 1.78  | -1.94 | 1.43  | 1.45 | -4.57  |

## Portfolio Breakdowns









#### Top Holdings (total 306 holdings)

| Name                                    | Weight (%) |
|-----------------------------------------|------------|
| BOGOTA DISTRIO CAPITAL 9.75% 2028-07    | 1.6        |
| POLAND GOVERNMENT BOND 7.5% 2028-07     | 1.3        |
| POLAND GOVERNMENT BOND 6% 2033-10       | 1.3        |
| NOTA DO TESOURO NACIONAL 10% 2025-01    | 1.3        |
| NOTA DO TESOURO NACIONAL 10% 2027-01    | 1.2        |
| LETRA TESOURO NACIONAL 0% 2025-07       | 1.2        |
| LETRA TESOURO NACIONAL 0% 2026-01       | 1.1        |
| EMPRESAS PUBLIC MEDELLIN 8.375% 2027-11 | 1.1        |
| CZECH REPUBLIC 6% 2026-02               | 1.0        |
| HUNGARY GOVERNMENT BOND 9.5% 2026-10    | 0.9        |

### **Fund Information**

Fund Inception Date: 30/10/2017

Management Com