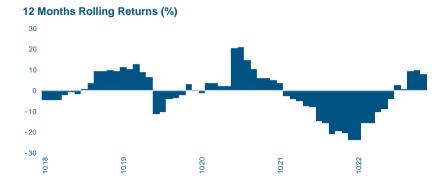

| Jan       Fund 2023     4.43       Benchmark     3.70       Fund 2022     -1.75       Benchmark     -1.13       Fund 2021     -0.93 | Feb   |        |       |       |       |       |       |       |       |       |      |        |
|-------------------------------------------------------------------------------------------------------------------------------------|-------|--------|-------|-------|-------|-------|-------|-------|-------|-------|------|--------|
| Benchmark     3.70       Fund 2022     -1.75       Benchmark     -1.13                                                              | I CD  | Mar    | Apr   | May   | Jun   | Jul   | Aug   | Sep   | Oct   | Nov   | Dec  | Year   |
| Fund 2022     -1.75       Benchmark     -1.13                                                                                       | -2.92 | 2.20   | 1.13  | -1.18 | 2.55  | 2.12  | -2.17 |       |       |       |      | 6.08   |
| Benchmark -1.13                                                                                                                     | -2.53 | 2.51   | 0.78  | -1.08 | 2.46  | 2.16  | -1.83 |       |       |       |      | 6.14   |
|                                                                                                                                     | -4.55 | -2.70  | -5.44 | 0.88  | -6.18 | 1.73  | -0.20 | -6.80 | -1.13 | 8.55  | 1.65 | -15.70 |
| Fund 2021 _0.03                                                                                                                     | -5.35 | -1.63  | -4.93 | 0.74  | -4.55 | 1.13  | -0.26 | -4.98 | -0.92 | 6.77  | 1.55 | -13.34 |
| -0.33                                                                                                                               | -1.76 | -2.30  | 2.04  | 2.08  | -0.05 | -0.20 | 0.93  | -2.52 | -0.72 | -2.27 | 1.48 | -4.28  |
| Benchmark -0.82                                                                                                                     | -2.00 | -1.94  | 1.83  | 1.67  | -0.21 | -0.06 | 0.81  | -2.40 | -0.77 | -1.97 | 1.23 | -4.65  |
| Fund 2020 0.55                                                                                                                      | -1.80 | -17.21 | 1.57  | 7.57  | 3.95  | 3.74  | 1.23  | -1.73 | 0.40  | 4.49  | 2.92 | 3.46   |
| Benchmark 0.47                                                                                                                      | -1.72 | -11.11 | 2.87  | 4.96  | 1.72  | 3.02  | 0.19  | -1.59 | 0.27  | 4.37  | 2.58 | 5.11   |
| Fund 2019 4.12                                                                                                                      | 0.62  | -0.50  | 0.22  | 0.50  | 3.82  | 2.12  | -3.99 | 1.71  | 1.23  | -0.42 | 3.05 | 12.92  |
| Benchmark 4.52                                                                                                                      | -0.15 | 0.44   | -0.06 | 0.47  | 3.88  | 1.11  | -1.13 | 0.24  | 1.49  | -0.79 | 2.74 | 13.35  |
| Fund 2018 1.36                                                                                                                      | -0.64 | 0.17   | -1.77 | -2.53 | -1.77 | 2.18  | -4.42 | 2.19  | -0.43 | 0.37  | 0.69 | -4.70  |
| Benchmark 1.92                                                                                                                      | -1.53 | 0.82   | -2.10 | -2.66 | -1.89 | 1.85  | -3.56 | 1.78  | -1.94 | 1.43  | 1.45 | -4.57  |