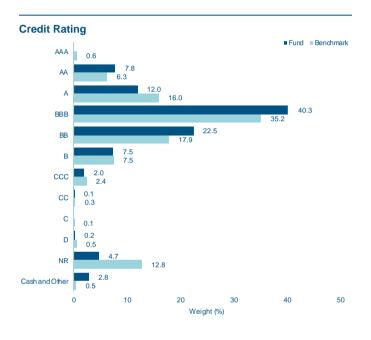

0.50  | 3.82  | 2.12  | -3.99 | 1.71  | 1.23  | -0.42 | 3.05 | 12.92  |
| Benchmark 4.52                                                                                                                      | -0.15 | 0.44   | -0.06 | 0.47  | 3.88  | 1.11  | -1.13 | 0.24  | 1.49  | -0.79 | 2.74 | 13.35  |
| Fund 2018 1.36                                                                                                                      | -0.64 | 0.17   | -1.77 | -2.53 | -1.77 | 2.18  | -4.42 | 2.19  | -0.43 | 0.37  | 0.69 | -4.70  |
| Benchmark 1.92                                                                                                                      | -1.53 | 0.82   | -2.10 | -2.66 | -1.89 | 1.85  | -3.56 | 1.78  | -1.94 | 1.43  | 1.45 | -4.57  |

## Portfolio Breakdowns









#### Top Holdings (total 306 holdings)

| Name                                    | Weight (%) |
|-----------------------------------------|------------|
| BOGOTA DISTRIO CAPITAL 9.75% 2028-07    | 1.6        |
| POLAND GOVERNMENT BOND 7.5% 2028-07     | 1.3        |
| POLAND GOVERNMENT BOND 6% 2033-10       | 1.3        |
| NOTA DO TESOURO NACIONAL 10% 2025-01    | 1.3        |
| NOTA DO TESOURO NACIONAL 10% 2027-01    | 1.2        |
| LETRA TESOURO NACIONAL 0% 2025-07       | 1.2        |
| LETRA TESOURO NACIONAL 0% 2026-01       | 1.1        |
| EMPRESAS PUBLIC MEDELLIN 8.375% 2027-11 | 1.1        |
| CZECH REPUBLIC 6% 2026-02               | 1.0        |
| HUNGARY GOVERNMENT BOND 9.5% 2026-10    | 0.9        |

### **Fund Information**

Fund Inception Date: 30/10/2017

Management