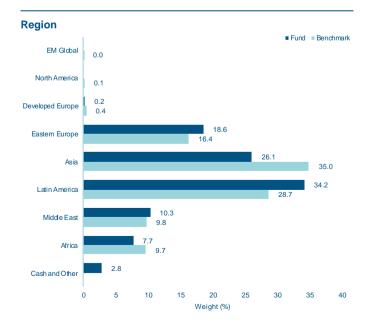

20    | 0.27        | -2.02   | -17.65 | 1.28  | 7.40  | 3.78  | 3.56  | 1.07  | -1.89 | 0.25  | 4.34  | 2.71 | 0.76   |
| Benchmark    | 0.25        | -1.91   | -11.31 | 2.70  | 4.87  | 1.62  | 2.92  | 0.10  | -1.68 | 0.19  | 4.28  | 2.44 | 3.48   |
| Fund 2019    | 3.72        | 0.34    | -0.86  | -0.13 | 0.14  | 3.47  | 1.74  | -4.29 | 1.35  | 0.87  | -0.60 | 2.61 | 8.41   |
| Benchmark    | 4.22        | -0.42   | 0.17   | -0.36 | 0.16  | 3.59  | 0.79  | -1.40 | -0.05 | 1.21  | -1.00 | 2.43 | 9.58   |
| Fund 2018    | 1.04        | -0.84   | -0.18  | -2.02 | -2.84 | -2.09 | 1.85  | -4.72 | 1.89  | -0.80 | 0.14  | 0.23 | -8.22  |
| Benchmark    | 1.68        | -1.74   | 0.53   | -2.35 | -2.92 | -2.15 | 1.58  | -3.81 | 1.53  | -2.23 | 1.16  | 1.07 | -7.60  |

# Portfolio Breakdowns









#### Top Holdings (total 306 holdings)

| Name                                    | Weight (%) |
|-----------------------------------------|------------|
| BOGOTA DISTRIO CAPITAL 9.75% 2028-07    | 1.6        |
| POLAND GOVERNMENT BOND 7.5% 2028-07     | 1.3        |
| POLAND GOVERNMENT BOND 6% 2033-10       | 1.3        |
| NOTA DO TESOURO NACIONAL 10% 2025-01    | 1.3        |
| NOTA DO TESOURO NACIONAL 10% 2027-01    | 1.2        |
| LETRA TESOURO NACIONAL 0% 2025-07       | 1.2        |
| LETRA TESOURO NACIONAL 0% 2026-01       | 1.1        |
| EMPRESAS PUBLIC MEDELLIN 8.375% 2027-11 | 1.1        |
| CZECH REPUBLIC 6% 2026-02               | 1.0        |
| HUNGARY GOVERNMENT BOND 9.5% 2026-10    | 0.9        |

## **Fund Information**

Fund Inception Date: 30/10/2017

Management Co