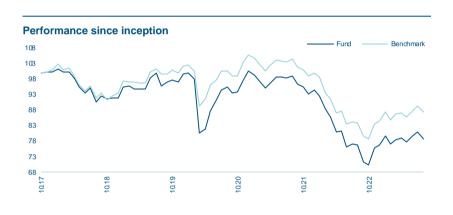

| Statistics                              | Fund   | Bench. |
|-----------------------------------------|--------|--------|
| Last Month Return (%)                   | -2.58  | -2.18  |
| Last 3 Months Return (%)                | 1.19   | 1.68   |
| YTD Return (%)                          | 2.61   | 3.24   |
| Return since inception (%)              | -21.33 | -12.82 |
| Annualized Return (since inception) (%) | -4.03  | -2.33  |
| Information Ratio (since inception)*    | -0.57  |        |
| Alpha (since inception) (%)*            | -1.97  |        |
| Beta (since inception)*                 | 0.87   |        |
| Correlation (since inception)*          | 0.90   |        |
| Effective Duration                      | 5.59   |        |
| Yield to Maturity (%)                   | 8.01   |        |
| Current Yield (%)                       | 6.64   |        |
| *Based on daily data                    |        |        |