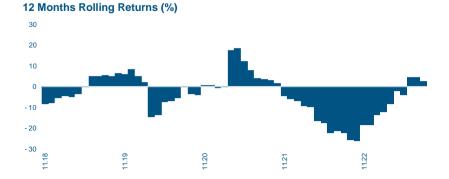

| Monthly & Ye | early Perfo | rmances | (%)    |       |       |       |       |       |       |       |       |      |        |
|--------------|-------------|---------|--------|-------|-------|-------|-------|-------|-------|-------|-------|------|--------|
|              | Jan         | Feb     | Mar    | Apr   | May   | Jun   | Jul   | Aug   | Sep   | Oct   | Nov   | Dec  | Year   |
| Fund 2023    | 3.94        | -3.24   | 1.70   | 0.76  | -1.61 | 2.15  | 1.69  | -2.58 |       |       |       |      | 2.61   |
| Benchmark    | 3.32        | -2.83   | 2.15   | 0.48  | -1.47 | 2.09  | 1.82  | -2.18 |       |       |       |      | 3.24   |
| Fund 2022    | -1.91       | -4.66   | -2.98  | -5.61 | 0.65  | -6.47 | 1.44  | -0.57 | -7.13 | -1.51 | 8.03  | 1.16 | -18.72 |
| Benchmark    | -1.21       | -5.42   | -1.78  | -5.02 | 0.59  | -4.71 | 0.95  | -0.52 | -5.22 | -1.19 | 6.43  | 1.11 | -15.43 |
| Fund 2021    | -1.11       | -1.87   | -2.49  | 1.88  | 1.91  | -0.21 | -0.34 | 0.78  | -2.66 | -0.87 | -2.39 | 1.26 | -6.10  |
| Benchmark    | -0.91       | -2.08   | -2.04  | 1.75  | 1.59  | -0.29 | -0.13 | 0.73  | -2.48 | -0.84 | -2.05 | 1.07 | -5.66  |
| Fund 2020    | 0.27        | -2.02   | -17.65 | 1.28  | 7.40  | 3.78  | 3.56  | 1.07  | -1.89 | 0.25  | 4.34  | 2.71 | 0.76   |
| Benchmark    | 0.25        | -1.91   | -11.31 | 2.70  | 4.87  | 1.62  | 2.92  | 0.10  | -1.68 | 0.19  | 4.28  | 2.44 | 3.48   |
| Fund 2019    | 3.72        | 0.34    | -0.86  | -0.13 | 0.14  | 3.47  | 1.74  | -4.29 | 1.35  | 0.87  | -0.60 | 2.61 | 8.41   |
| Benchmark    | 4.22        | -0.42   | 0.17   | -0.36 | 0.16  | 3.59  | 0.79  | -1.40 | -0.05 | 1.21  | -1.00 | 2.43 | 9.58   |
| Fund 2018    | 1.04        | -0.84   | -0.18  | -2.02 | -2.84 | -2.09 | 1.85  | -4.72 | 1.89  | -0.80 | 0.14  | 0.23 | -8.22  |
| Benchmark    | 1.68        | -1.74   | 0.53   | -2.35 | -2.92 | -2.15 | 1.58  | -3.81 | 1.53  | -2.23 | 1.16  | 1.07 | -7.60  |