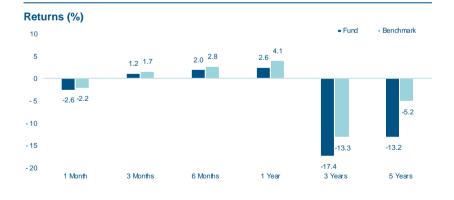

| Statistics                              | Fund   | Bench. |
|-----------------------------------------|--------|--------|
| Last Month Return (%)                   | -2.58  | -2.18  |
| Last 3 Months Return (%)                | 1.19   | 1.68   |
| YTD Return (%)                          | 2.61   | 3.24   |
| Return since inception (%)              | -21.33 | -12.82 |
| Annualized Return (since inception) (%) | -4.03  | -2.33  |
| Information Ratio (since inception)*    | -0.57  |        |
| Alpha (since inception) (%)*            | -1.97  |        |
| Beta (since inception)*                 | 0.87   |        |
| Correlation (since inception)*          | 0.90   |        |
| Effective Duration                      | 5.59   |        |
| Yield to Maturity (%)                   | 8.01   |        |
| Current Yield (%)                       | 6.64   |        |
| *Based on daily data                    |        |        |