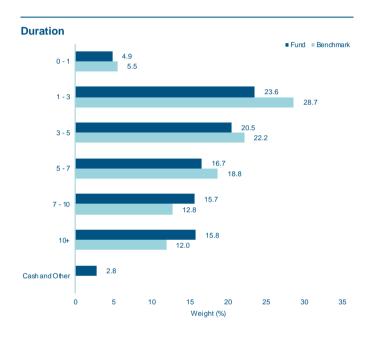

| Statistics                              | Fund   | Bench. |
|-----------------------------------------|--------|--------|
| Last Month Return (%)                   | -2.58  | -2.18  |
| Last 3 Months Return (%)                | 1.19   | 1.68   |
| YTD Return (%)                          | 2.61   | 3.24   |
| Return since inception (%)              | -21.33 | -12.82 |
| Annualized Return (since inception) (%) | -4.03  | -2.33  |
| Information Ratio (since inception)*    | -0.57  |        |
| Alpha (since inception) (%)*            | -1.97  |        |
| Beta (since inception)*                 | 0.87   |        |
| Correlation (since inception)*          | 0.90   |        |
| Effective Duration                      | 5.59   |        |
| Yield to Maturity (%)                   | 8.01   |        |
| Current Yield (%)                       | 6.64   |        |
| *Based on daily data                    |        |        |