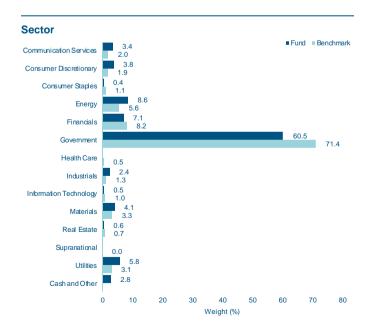

| 0.27        | -2.02   | -17.65 | 1.28  | 7.40  | 3.78  | 3.56  | 1.07  | -1.89 | 0.25  | 4.34  | 2.71 | 0.76   |
| Benchmark    | 0.25        | -1.91   | -11.31 | 2.70  | 4.87  | 1.62  | 2.92  | 0.10  | -1.68 | 0.19  | 4.28  | 2.44 | 3.48   |
| Fund 2019    | 3.72        | 0.34    | -0.86  | -0.13 | 0.14  | 3.47  | 1.74  | -4.29 | 1.35  | 0.87  | -0.60 | 2.61 | 8.41   |
| Benchmark    | 4.22        | -0.42   | 0.17   | -0.36 | 0.16  | 3.59  | 0.79  | -1.40 | -0.05 | 1.21  | -1.00 | 2.43 | 9.58   |
| Fund 2018    | 1.04        | -0.84   | -0.18  | -2.02 | -2.84 | -2.09 | 1.85  | -4.72 | 1.89  | -0.80 | 0.14  | 0.23 | -8.22  |
| Benchmark    | 1.68        | -1.74   | 0.53   | -2.35 | -2.92 | -2.15 | 1.58  | -3.81 | 1.53  | -2.23 | 1.16  | 1.07 | -7.60  |

# Portfolio Breakdowns









#### Top Holdings (total 306 holdings)

| Name                                    | Weight (%) |
|-----------------------------------------|------------|
| BOGOTA DISTRIO CAPITAL 9.75% 2028-07    | 1.6        |
| POLAND GOVERNMENT BOND 7.5% 2028-07     | 1.3        |
| POLAND GOVERNMENT BOND 6% 2033-10       | 1.3        |
| NOTA DO TESOURO NACIONAL 10% 2025-01    | 1.3        |
| NOTA DO TESOURO NACIONAL 10% 2027-01    | 1.2        |
| LETRA TESOURO NACIONAL 0% 2025-07       | 1.2        |
| LETRA TESOURO NACIONAL 0% 2026-01       | 1.1        |
| EMPRESAS PUBLIC MEDELLIN 8.375% 2027-11 | 1.1        |
| CZECH REPUBLIC 6% 2026-02               | 1.0        |
| HUNGARY GOVERNMENT BOND 9.5% 2026-10    | 0.9        |

## **Fund Information**

Fund Inception Date: 30/10/2017

Management Comp