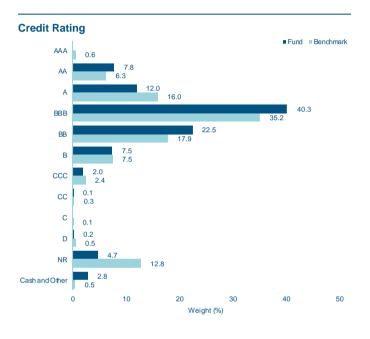

2020    | 0.27        | -2.02   | -17.65 | 1.28  | 7.40  | 3.78  | 3.56  | 1.07  | -1.89 | 0.25  | 4.34  | 2.71 | 0.76   |
| Benchmark    | 0.25        | -1.91   | -11.31 | 2.70  | 4.87  | 1.62  | 2.92  | 0.10  | -1.68 | 0.19  | 4.28  | 2.44 | 3.48   |
| Fund 2019    | 3.72        | 0.34    | -0.86  | -0.13 | 0.14  | 3.47  | 1.74  | -4.29 | 1.35  | 0.87  | -0.60 | 2.61 | 8.41   |
| Benchmark    | 4.22        | -0.42   | 0.17   | -0.36 | 0.16  | 3.59  | 0.79  | -1.40 | -0.05 | 1.21  | -1.00 | 2.43 | 9.58   |
| Fund 2018    | 1.04        | -0.84   | -0.18  | -2.02 | -2.84 | -2.09 | 1.85  | -4.72 | 1.89  | -0.80 | 0.14  | 0.23 | -8.22  |
| Benchmark    | 1.68        | -1.74   | 0.53   | -2.35 | -2.92 | -2.15 | 1.58  | -3.81 | 1.53  | -2.23 | 1.16  | 1.07 | -7.60  |

# Portfolio Breakdowns









#### Top Holdings (total 306 holdings)

| Name                                    | Weight (%) |
|-----------------------------------------|------------|
| BOGOTA DISTRIO CAPITAL 9.75% 2028-07    | 1.6        |
| POLAND GOVERNMENT BOND 7.5% 2028-07     | 1.3        |
| POLAND GOVERNMENT BOND 6% 2033-10       | 1.3        |
| NOTA DO TESOURO NACIONAL 10% 2025-01    | 1.3        |
| NOTA DO TESOURO NACIONAL 10% 2027-01    | 1.2        |
| LETRA TESOURO NACIONAL 0% 2025-07       | 1.2        |
| LETRA TESOURO NACIONAL 0% 2026-01       | 1.1        |
| EMPRESAS PUBLIC MEDELLIN 8.375% 2027-11 | 1.1        |
| CZECH REPUBLIC 6% 2026-02               | 1.0        |
| HUNGARY GOVERNMENT BOND 9.5% 2026-10    | 0.9        |

## **Fund Information**

Fund Inception Date: 30/10/2017

Management