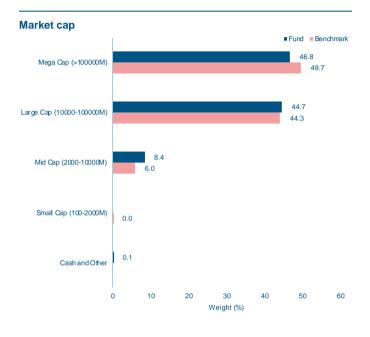

6.12  -3.22    5.90  3.53  2.62  2.18  - | Jan  Feb  Mar  Apr  May  Jun  Jul  Aug  Sep  Oct    6.17  -1.95  3.10  1.34  -2.16  4.83  1.13  -2.30  -    7.17  -2.87  3.08  1.44  -1.07  5.81  3.66  -2.79  -    -9.08  -3.11  3.38  -7.37  -0.04  -7.65  6.05  -5.28  -9.75  3.66    -4.91  -2.58  2.17  -8.00  0.12  -8.43  6.98  -3.68  -9.57  6.03    -1.07  1.66  4.22  2.31  1.15  1.00  4.03  2.06  -4.72  6.04    -0.45  2.32  2.67  4.37  1.56  1.32  0.69  2.50  -4.13  5.10    -0.18  -7.89  -13.68  9.17  1.75  2.20  5.80  3.07  -2.04  -2.91    -1.10  -8.08  -13.50  10.71  4.35  3.20  5.29< | Jan  Feb  Mar  Apr  May  Jun  Jul  Aug  Sep  Oct  Nov    6.17  -1.95  3.10  1.34  -2.16  4.83  1.13  -2.30 | JanFebMarAprMayJunJulAugSepOctNovDec6.17-1.953.101.34-2.164.831.13-2.30 |

# Portfolio Breakdowns







#### Top Holdings (total 39 holdings)

| Name                                      | Weight (%) |
|-------------------------------------------|------------|
| Broadcom Inc                              | 4.8        |
| Microsoft Corp                            | 4.6        |
| Accenture PLC                             | 4.5        |
| Edenred                                   | 4.5        |
| Novo Nordisk A/S                          | 3.9        |
| Ferguson PLC                              | 3.8        |
| Taiwan Semiconductor Manufacturing Co Ltd | 3.7        |
| Merck & Co Inc                            | 3.6        |
| Intermediate Capital Group PLC            | 3.5        |
| Digital Realty Trust Inc                  | 3.5        |



## **Fund Information**

Fund Inception Date: