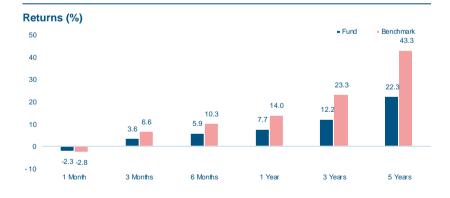

| Statistics                                   | Fund  | Bench. |
|----------------------------------------------|-------|--------|
| Last Month Return (%)                        | -2.30 | -2.79  |
| Last 3 Months Return (%)                     | 3.58  | 6.61   |
| YTD Return (%)                               | 10.23 | 14.80  |
| Return since inception (%)                   | 41.28 | 93.27  |
| Annualized Return (since inception) (%)      | 3.80  | 7.38   |
| Annualized Volatility (since inception) (%)* | 13.57 | 14.74  |
| Tracking Error (since inception) (%)*        | 4.41  |        |
| Sharpe Ratio (since inception)*              | 0.18  |        |
| Information Ratio (since inception)*         | -0.81 |        |
| Alpha (since inception) (%)*                 | -2.84 |        |
| Beta (since inception)*                      | 0.88  |        |
| Correlation (since inception)*               | 0.95  |        |
| Active Share (%)                             | 91.04 |        |
| Dividend Yield                               | 2.77  |        |
| *Record on monthly date                      |       |        |