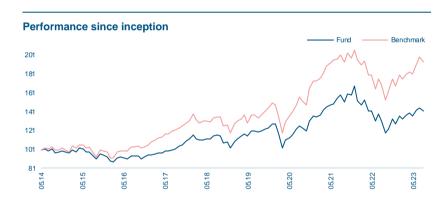

| Statistics                                   | Fund  | Bench. |
|----------------------------------------------|-------|--------|
| Last Month Return (%)                        | -2.30 | -2.79  |
| Last 3 Months Return (%)                     | 3.58  | 6.61   |
| YTD Return (%)                               | 10.23 | 14.80  |
| Return since inception (%)                   | 41.28 | 93.27  |
| Annualized Return (since inception) (%)      | 3.80  | 7.38   |
| Annualized Volatility (since inception) (%)* | 13.57 | 14.74  |
| Tracking Error (since inception) (%)*        | 4.41  |        |
| Sharpe Ratio (since inception)*              | 0.18  |        |
| Information Ratio (since inception)*         | -0.81 |        |
| Alpha (since inception) (%)*                 | -2.84 |        |
| Beta (since inception)*                      | 0.88  |        |
| Correlation (since inception)*               | 0.95  |        |
| Active Share (%)                             | 91.04 |        |
| Dividend Yield                               | 2.77  |        |
| *Record on monthly date                      |       |        |