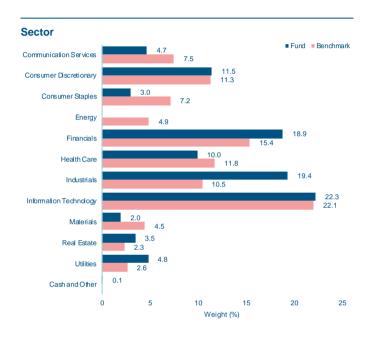

9  6.12  -3.22    5.90  3.53  2.62  2.18  - | Jan  Feb  Mar  Apr  May  Jun  Jul  Aug  Sep  Oct    6.17  -1.95  3.10  1.34  -2.16  4.83  1.13  -2.30  -    7.17  -2.87  3.08  1.44  -1.07  5.81  3.66  -2.79  -    -9.08  -3.11  3.38  -7.37  -0.04  -7.65  6.05  -5.28  -9.75  3.66    -4.91  -2.58  2.17  -8.00  0.12  -8.43  6.98  -3.68  -9.57  6.03    -1.07  1.66  4.22  2.31  1.15  1.00  4.03  2.06  -4.72  6.04    -0.45  2.32  2.67  4.37  1.56  1.32  0.69  2.50  -4.13  5.10    -0.18  -7.89  -13.68  9.17  1.75  2.20  5.80  3.07  -2.04  -2.91    -1.10  -8.08  -13.50  10.71  4.35  3.20  5.29< | Jan  Feb  Mar  Apr  May  Jun  Jul  Aug  Sep  Oct  Nov    6.17  -1.95  3.10  1.34  -2.16  4.83  1.13  -2.30 | JanFebMarAprMayJunJulAugSepOctNovDec6.17-1.953.101.34-2.164.831.13-2.30 |

# Portfolio Breakdowns







#### Top Holdings (total 39 holdings)

| Name                                      | Weight (%) |
|-------------------------------------------|------------|
| Broadcom Inc                              | 4.8        |
| Microsoft Corp                            | 4.6        |
| Accenture PLC                             | 4.5        |
| Edenred                                   | 4.5        |
| Novo Nordisk A/S                          | 3.9        |
| Ferguson PLC                              | 3.8        |
| Taiwan Semiconductor Manufacturing Co Ltd | 3.7        |
| Merck & Co Inc                            | 3.6        |
| Intermediate Capital Group PLC            | 3.5        |
| Digital Realty Trust Inc                  | 3.5        |



## **Fund Information**

Fund Inception Date