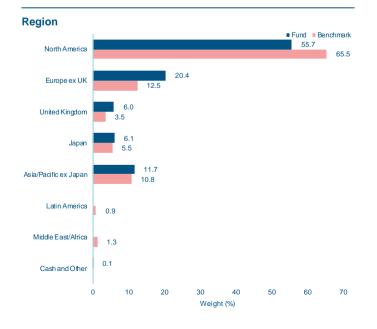

.12  -3.22    5.90  3.53  2.62  2.18  - | Jan  Feb  Mar  Apr  May  Jun  Jul  Aug  Sep  Oct    6.17  -1.95  3.10  1.34  -2.16  4.83  1.13  -2.30  -    7.17  -2.87  3.08  1.44  -1.07  5.81  3.66  -2.79  -    -9.08  -3.11  3.38  -7.37  -0.04  -7.65  6.05  -5.28  -9.75  3.66    -4.91  -2.58  2.17  -8.00  0.12  -8.43  6.98  -3.68  -9.57  6.03    -1.07  1.66  4.22  2.31  1.15  1.00  4.03  2.06  -4.72  6.04    -0.45  2.32  2.67  4.37  1.56  1.32  0.69  2.50  -4.13  5.10    -0.18  -7.89  -13.68  9.17  1.75  2.20  5.80  3.07  -2.04  -2.91    -1.10  -8.08  -13.50  10.71  4.35  3.20  5.29< | Jan  Feb  Mar  Apr  May  Jun  Jul  Aug  Sep  Oct  Nov    6.17  -1.95  3.10  1.34  -2.16  4.83  1.13  -2.30 | JanFebMarAprMayJunJulAugSepOctNovDec6.17-1.953.101.34-2.164.831.13-2.30 |

# Portfolio Breakdowns







#### Top Holdings (total 39 holdings)

| Name                                      | Weight (%) |
|-------------------------------------------|------------|
| Broadcom Inc                              | 4.8        |
| Microsoft Corp                            | 4.6        |
| Accenture PLC                             | 4.5        |
| Edenred                                   | 4.5        |
| Novo Nordisk A/S                          | 3.9        |
| Ferguson PLC                              | 3.8        |
| Taiwan Semiconductor Manufacturing Co Ltd | 3.7        |
| Merck & Co Inc                            | 3.6        |
| Intermediate Capital Group PLC            | 3.5        |
| Digital Realty Trust Inc                  | 3.5        |



## **Fund Information**

Fund Inception Date: 20