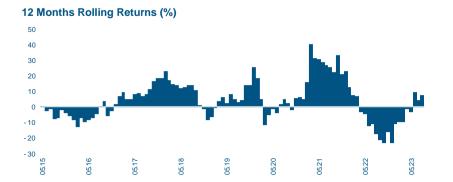

s compared to the benchmark and the Global Equity Income sector.

# Approach to Sustainability

We seek out sustainable leaders through deep exploration of the ESG universe considering financial materiality, company reports, third party research and press coverage. As investors, we build relationships that enable us to challenge companies to do better on, for example, climate change, business ethics and human capital. We follow a three-step process: 1. Exclusion of companies operating in controversial sectors, and companies involved in recent major controversies; 2. Positive screening - aiming to minimise downside risk of the portfolio by only including companies with the top 80% ESG scores; 3. In-depth analysis of material ESG issues for all companies, along with ongoing engagement.







### Classification

SFDR<sup>1</sup>: Article 8+ Summary Risk Indicator<sup>2</sup>: 4 Asset Class: Equity Region: Global

<sup>1</sup> SFDR: Regulation (EU) 2019/2088 on sustainability-related disclosures in the financial services sector

 $^{\rm 2}$  Scale runs from 1 to 7, with 1 being the lowest and 7 being the highest risk.

#### Fund Facts

| Portfolio Manager(s)              | Anu Narula / Paul Middleton                   |
|-----------------------------------|-----------------------------------------------|
| NAV                               | 107.51                                        |
| Share Class Currency              | USD                                           |
| Share Class Inception Date        | 30.05.2014                                    |
| Registration