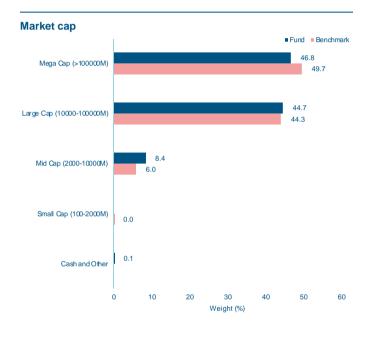

4.02  2.06  -4.72    -0.45  2.32  2.67  4.37  1.56  1.32  0.69  2.50  -4.13    -0.18  -7.90  -13.68  9.18  1.74  2.20  5.80  3.06  -2.04    -1.10  -8.08  -13.50  10.71  4.35  3.20  5.29  6.12  -3.22    5.90  3.54  2.60  2.19  - | Jan  Feb  Mar  Apr  May  Jun  Jul  Aug  Sep  Oct    6.18  -1.96  3.10  1.34  -2.16  4.83  1.13  -2.30  -  -  -  -  -  -  -  -  -  -  -  -  -  -  -  -  -  -  -  -  -  -  -  -  -  -  -  -  -  -  -  -  -  -  -  -  -  -  -  -  -  -  -  -  -  -  -  -  -  -  -  -  -  -  -  -  -  -  -  -  -  -  -  -  -  -  -  -  -  -  -  -  -  -  -  -  -  -  -  -  -  -  -  -  - | Jan  Feb  Mar  Apr  May  Jun  Jul  Aug  Sep  Oct  Nov    6.18  -1.96  3.10  1.34  -2.16  4.83  1.13  -2.30 | JanFebMarAprMayJunJulAugSepOctNovDec6.18-1.963.101.34-2.164.831.13-2.30 |

# Portfolio Breakdowns







#### Top Holdings (total 39 holdings)

| Name                                      | Weight (%) |
|-------------------------------------------|------------|
| Broadcom Inc                              | 4.8        |
| Microsoft Corp                            | 4.6        |
| Accenture PLC                             | 4.5        |
| Edenred                                   | 4.5        |
| Novo Nordisk A/S                          | 3.9        |
| Ferguson PLC                              | 3.8        |
| Taiwan Semiconductor Manufacturing Co Ltd | 3.7        |
| Merck & Co Inc                            | 3.6        |
| Intermediate Capital Group PLC            | 3.5        |
| Digital Realty Trust Inc                  | 3.5        |



## **Fund Information**

Fund Inception Date: