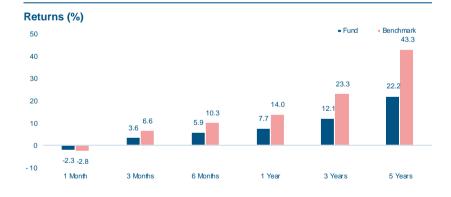

| Statistics                                   | Fund  | Bench. |
|----------------------------------------------|-------|--------|
| Last Month Return (%)                        | -2.30 | -2.79  |
| Last 3 Months Return (%)                     | 3.57  | 6.61   |
| YTD Return (%)                               | 10.22 | 14.80  |
| Return since inception (%)                   | 50.21 | 105.62 |
| Annualized Return (since inception) (%)      | 4.29  | 7.72   |
| Annualized Volatility (since inception) (%)* | 13.42 | 14.56  |
| Tracking Error (since inception) (%)*        | 4.35  |        |
| Sharpe Ratio (since inception)*              | 0.23  |        |
| Information Ratio (since inception)*         | -0.79 |        |
| Alpha (since inception) (%)*                 | -2.66 |        |
| Beta (since inception)*                      | 0.88  |        |
| Correlation (since inception)*               | 0.95  |        |
| Active Share (%)                             | 91.04 |        |
| Dividend Yield                               | 2.77  |        |
| *Record on monthly date                      |       |        |