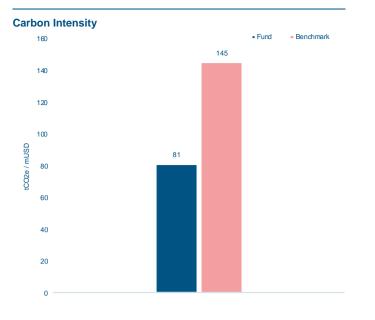

-2.164.831.13-2.30 |

# Portfolio Breakdowns







#### Top Holdings (total 39 holdings)

| Name                                      | Weight (%) |
|-------------------------------------------|------------|
| Broadcom Inc                              | 4.8        |
| Microsoft Corp                            | 4.6        |
| Accenture PLC                             | 4.5        |
| Edenred                                   | 4.5        |
| Novo Nordisk A/S                          | 3.9        |
| Ferguson PLC                              | 3.8        |
| Taiwan Semiconductor Manufacturing Co Ltd | 3.7        |
| Merck & Co Inc                            | 3.6        |
| Intermediate Capital Group PLC            | 3.5        |
| Digital Realty Trust Inc                  | 3.5        |



## **Fund Information**

Fund Inception Date: 20/12/2013

Management Company

Mirabaud Asset Management (Europe) SA

Custodian: Pictet & Cie (Europe) SA

Auditor: Ernst & Young Luxembourg

Transfer Agent: FundPartner Solutions (Europe) SA

Administrator: FundPartner Solutions (Europe) SA

Representative (Switzerland) Mirabaud Asset Management (Suisse) SA, 29, Boulevard Georges-Favon, 1204 Geneva, Switzerland

Paying Agent (Switzerland) Mirabaud & Cie SA, 29, Boulevard Georges-Favon, 1204 Geneva, Switzerland

Email: marketing@mirabaud-am.com

Website: https://www.mirabaud-am.com/

#### Information per Share Class ISIN Name NAV Currency Mirabaud - Sustainable Global High Dividend A cap. CHF CHE LU1064860692 139.63 Mirabaud - Sustainable Global High Dividend A cap. EUR FUR LU1064860007 177.