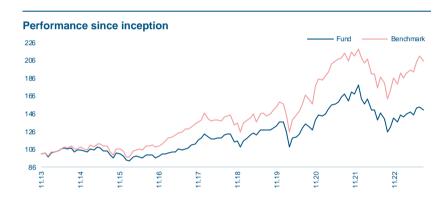

| Statistics                                   | Fund  | Bench. |
|----------------------------------------------|-------|--------|
| Last Month Return (%)                        | -2.30 | -2.79  |
| Last 3 Months Return (%)                     | 3.57  | 6.61   |
| YTD Return (%)                               | 10.22 | 14.80  |
| Return since inception (%)                   | 50.21 | 105.62 |
| Annualized Return (since inception) (%)      | 4.29  | 7.72   |
| Annualized Volatility (since inception) (%)* | 13.42 | 14.56  |
| Tracking Error (since inception) (%)*        | 4.35  |        |
| Sharpe Ratio (since inception)*              | 0.23  |        |
| Information Ratio (since inception)*         | -0.79 |        |
| Alpha (since inception) (%)*                 | -2.66 |        |
| Beta (since inception)*                      | 0.88  |        |
| Correlation (since inception)*               | 0.95  |        |
| Active Share (%)                             | 91.04 |        |
| Dividend Yield                               | 2.77  |        |
| *Record on monthly date                      |       |        |