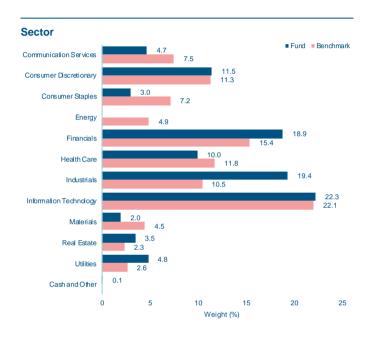

9  4.02  2.06  -4.72    -0.45  2.32  2.67  4.37  1.56  1.32  0.69  2.50  -4.13    -0.18  -7.90  -13.68  9.18  1.74  2.20  5.80  3.06  -2.04    -1.10  -8.08  -13.50  10.71  4.35  3.20  5.29  6.12  -3.22    5.90  3.54  2.60  2.19  - | Jan  Feb  Mar  Apr  May  Jun  Jul  Aug  Sep  Oct    6.18  -1.96  3.10  1.34  -2.16  4.83  1.13  -2.30  -  -  -  -  -  -  -  -  -  -  -  -  -  -  -  -  -  -  -  -  -  -  -  -  -  -  -  -  -  -  -  -  -  -  -  -  -  -  -  -  -  -  -  -  -  -  -  -  -  -  -  -  -  -  -  -  -  -  -  -  -  -  -  -  -  -  -  -  -  -  -  -  -  -  -  -  -  -  -  -  -  -  -  -  - | Jan  Feb  Mar  Apr  May  Jun  Jul  Aug  Sep  Oct  Nov    6.18  -1.96  3.10  1.34  -2.16  4.83  1.13  -2.30 | JanFebMarAprMayJunJulAugSepOctNovDec6.18-1.963.101.34-2.164.831.13-2.30 |

# Portfolio Breakdowns







#### Top Holdings (total 39 holdings)

| Name                                      | Weight (%) |
|-------------------------------------------|------------|
| Broadcom Inc                              | 4.8        |
| Microsoft Corp                            | 4.6        |
| Accenture PLC                             | 4.5        |
| Edenred                                   | 4.5        |
| Novo Nordisk A/S                          | 3.9        |
| Ferguson PLC                              | 3.8        |
| Taiwan Semiconductor Manufacturing Co Ltd | 3.7        |
| Merck & Co Inc                            | 3.6        |
| Intermediate Capital Group PLC            | 3.5        |
| Digital Realty Trust Inc                  | 3.5        |



## **Fund Information**

Fund Inception Date