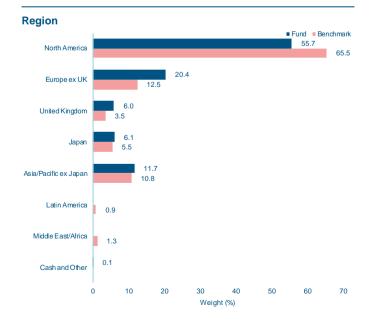

.02  2.06  -4.72    -0.45  2.32  2.67  4.37  1.56  1.32  0.69  2.50  -4.13    -0.18  -7.90  -13.68  9.18  1.74  2.20  5.80  3.06  -2.04    -1.10  -8.08  -13.50  10.71  4.35  3.20  5.29  6.12  -3.22    5.90  3.54  2.60  2.19  - | Jan  Feb  Mar  Apr  May  Jun  Jul  Aug  Sep  Oct    6.18  -1.96  3.10  1.34  -2.16  4.83  1.13  -2.30  -  -  -  -  -  -  -  -  -  -  -  -  -  -  -  -  -  -  -  -  -  -  -  -  -  -  -  -  -  -  -  -  -  -  -  -  -  -  -  -  -  -  -  -  -  -  -  -  -  -  -  -  -  -  -  -  -  -  -  -  -  -  -  -  -  -  -  -  -  -  -  -  -  -  -  -  -  -  -  -  -  -  -  -  - | Jan  Feb  Mar  Apr  May  Jun  Jul  Aug  Sep  Oct  Nov    6.18  -1.96  3.10  1.34  -2.16  4.83  1.13  -2.30 | JanFebMarAprMayJunJulAugSepOctNovDec6.18-1.963.101.34-2.164.831.13-2.30 |

# Portfolio Breakdowns







#### Top Holdings (total 39 holdings)

| Name                                      | Weight (%) |
|-------------------------------------------|------------|
| Broadcom Inc                              | 4.8        |
| Microsoft Corp                            | 4.6        |
| Accenture PLC                             | 4.5        |
| Edenred                                   | 4.5        |
| Novo Nordisk A/S                          | 3.9        |
| Ferguson PLC                              | 3.8        |
| Taiwan Semiconductor Manufacturing Co Ltd | 3.7        |
| Merck & Co Inc                            | 3.6        |
| Intermediate Capital Group PLC            | 3.5        |
| Digital Realty Trust Inc                  | 3.5        |



## **Fund Information**

Fund Inception Date: 20