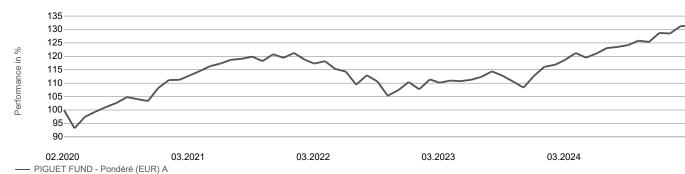

Past performance is no guarantee of current or future performance. The performance data do not take into account commissions or fees for the issuance/purchase or redemption/sale of units.

Net Asset Value

#### **Historical Performance (%)**

Performance in EUR

| %                 | Fund   |
|-------------------|--------|
| Feb 2025          | 0.03   |
| YTD               | 2.17   |
| 2024              | 10.68  |
| 2023              | 7.79   |
| 2022              | -11.15 |
| 2021              | 9.08   |
| Since inception   | 91.08  |
| Annualised return | 4.28   |
|                   |        |

## As at end of February 2025

103

EUR 185.45

USD 49.87

31.08.2009