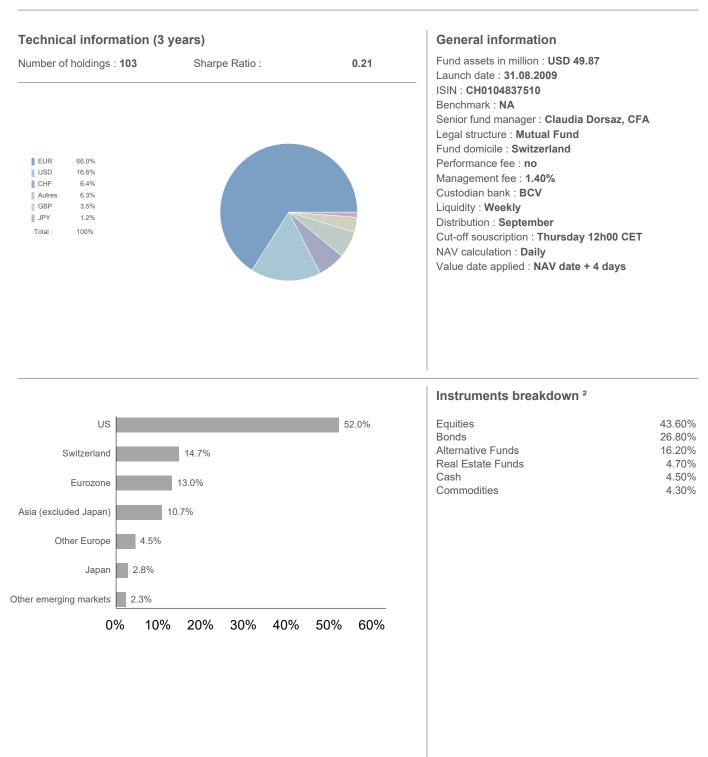

Launch date

Fund assets in million

Number of holdings

#### Senior fund manager Claudia Dorsaz, CFA Senior Fund Manager

A graduate of Bocconi University in Milan, Claudia Dorsaz joined Piguet Galland in

Claudia Dorsaz Joined Piguet Galiand in 2007 as an emerging country analyst; since 2010 she has been in charge of implementing the investment strategy in the Bank's management mandates. She took over the management of the Piguet Pondéré fund in autumn 2018.

## As at end of February 2025

103

EUR 185.45

USD 49.87

31.08.2009