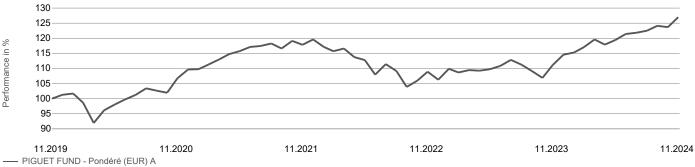

#### Bloomberg : PIGPONE SW

**Historical Performance (%)** 

Past performance is no guarantee of current or future performance. The performance data do not take into account commissions or fees for the issuance/purchase or redemption/sale of units.

Net Asset Value

#### Performance in EUR

| %                 | Fund   |
|-------------------|--------|
| Nov 2024          | 2.66   |
| YTD               | 10.85  |
| 2023              | 7.79   |
| 2022              | -11.15 |
| 2021              | 9.08   |
| 2020              | 8.26   |
| Since inception   | 87.33  |
| Annualised return | 4.21   |
|                   |        |