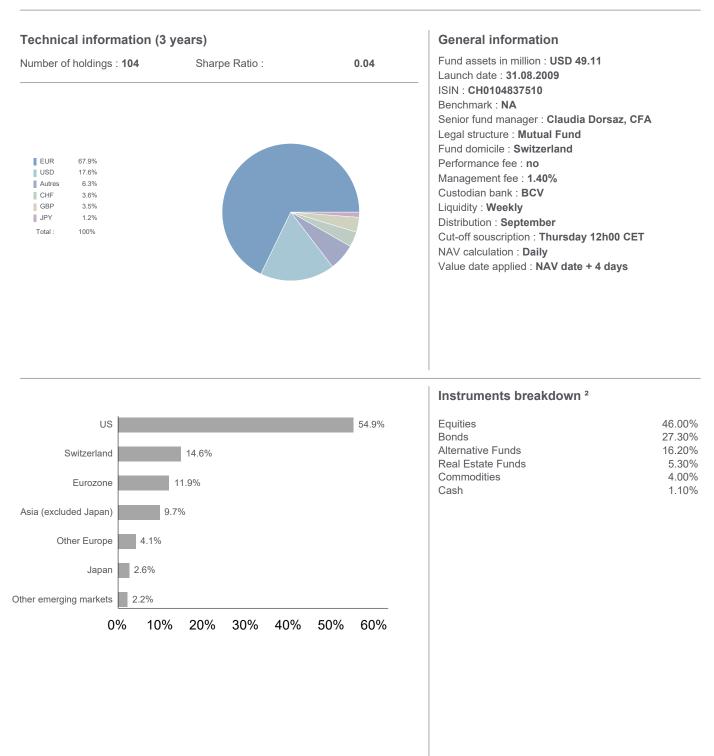

Launch date

Fund assets in million

Number of holdings

## Senior fund manager Claudia Dorsaz, CFA

Senior Fund Manager

A graduate of Bocconi University in Milan, Claudia Dorsaz joined Piguet Galland in 2007 as an emerging country analyst; since 2010 she has been in charge of implementing the investment strategy in the Bank's management mandates. She took over the management of the Piguet Pondéré fund in autumn 2018.

## As at end of November 2024

EUR 181.81

USD 49.11

31.08.2009

104