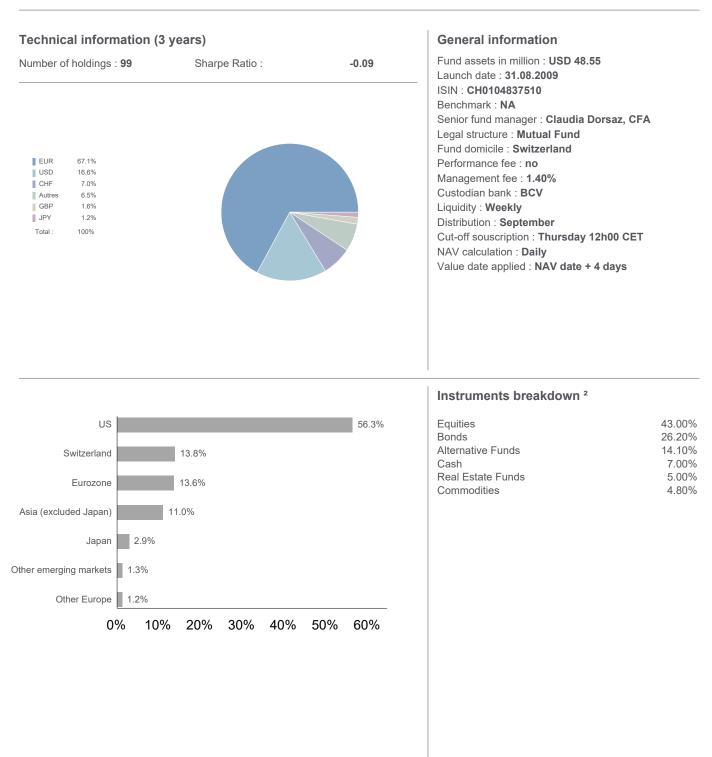

# Senior fund manager Claudia Dorsaz, CFA

Senior Fund Manager A graduate of Bocconi University in Milan,

Claudia Dorsaz joined Piguet Galland in 2007 as an emerging country analyst; since 2010 she has been in charge of implementing the investment strategy in the Bank's management mandates. She took over the management of the Piguet Pondéré fund in autumn 2018.

# As at end of July 2024

Net Asset Value EUR 175.72 Fund assets in million Number of holdings Launch date

99

USD 48.55

31.08.2009