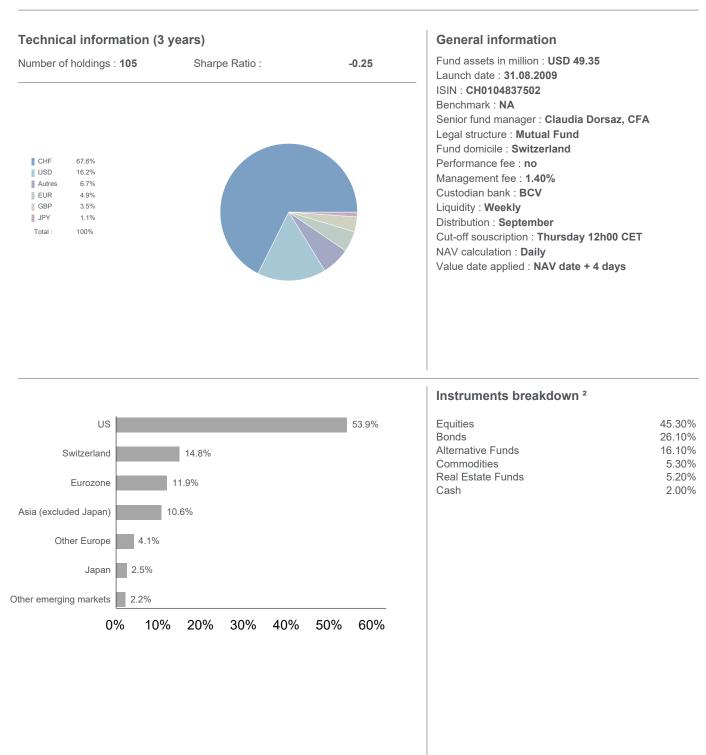

### Senior fund manager Claudia Dorsaz, CFA

Senior Fund Manager

A graduate of Bocconi University in Milan, Claudia Dorsaz joined Piguet Galland in 2007 as an emerging country analyst; since 2010 she has been in charge of implementing the investment strategy in the Bank's management mandates. She took over the management of the Piguet Pondéré fund in autumn 2018.

## As at end of October 2024

105

10.2024

CHF 237.40

USD 49.35

31.08.2009

Net Asset Value Fund assets in million Number of holdings Launch date