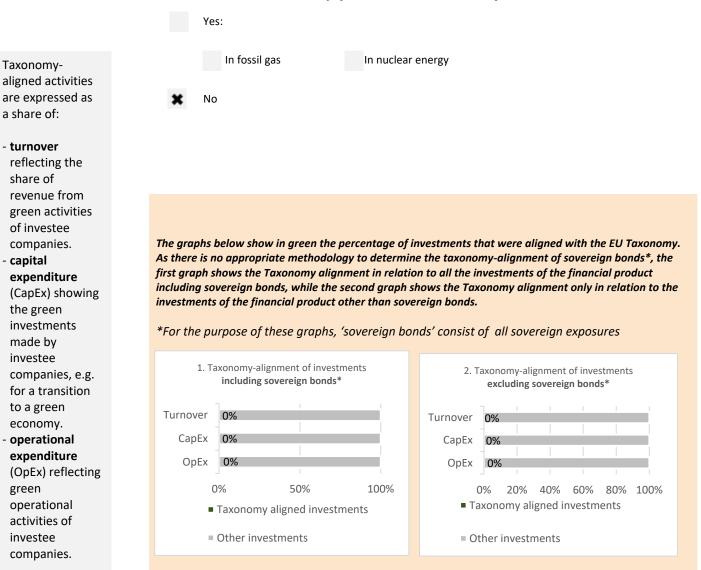

s the

specific assets.

share of investments in

safety and waste

management rules.

Enabling

activities directly enable other activities to make a substantial contribution to an environmental objective.

Transitional activities are

activities for which low-carbon alternatives are not yet available and among others have greenhouse gas emission levels corresponding to the best performance.



# To what minimum extent are sustainable investments with an environmental objective aligned with the EU Taxonomy?

The Sub-Fund does not commit to invest any proportion of its assets in environmentally sustainable economic activities aligned with the EU Taxonomy.

Did the financial product invest in fossil gas and/or nuclear energy related activities that comply with the EU Taxonomy?<sup>2</sup>



What was the share of investments made in transitional and enabling activities?

<sup>&</sup>lt;sup>2</sup> Fossil gas and/or nuclear related activities will only comply with the EU Taxonomy where they contribute to limiting climate change ("climate change mitigation") and do not significantly harm any EU Taxonomy objective - see explanatory note in the left hand margin. The full criteria for fossil gas and nuclear energy economic activities that comply with the EU Taxonomy are laid down in Commission Delegated Regulation (EU) 2022/1214.

The Sub-Fund did not have a minimum share of investments in transitional and enabling activities.

## How did the percentage of investments that were aligned with the EU Taxonomy compare with previous reference periods?

Not applicable.



# What was th