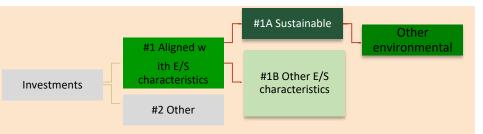

The Board of Directors has designated LGT Capital Partners (Ireland) Limited to act as its AIFM.

The Subfund LGT (Lux) III - ILS Plus Fund is classified as article 8 under the Sustainable Finance Disclosure Regulation ("SFDR").